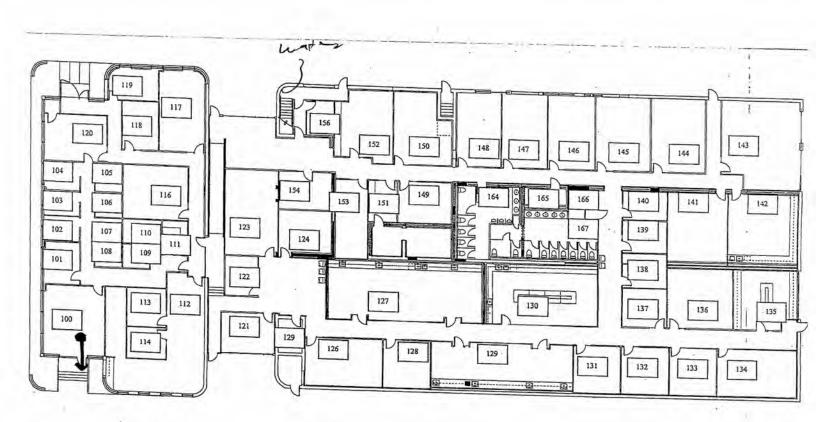

## **10551 COURSEY BOULEVARD**

10551 COURSEY BOULEVARD, BATON ROUGE, LA 70816

24,358 SF

**First Floor, Floor Plan** 