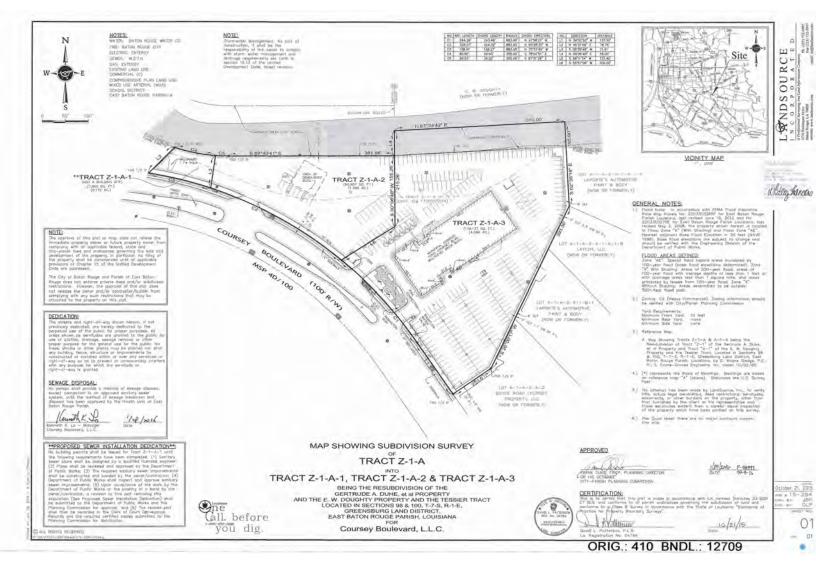

## **10551 COURSEY BOULEVARD**

10551 COURSEY BOULEVARD, BATON ROUGE, LA 70816

24,358 SF

Survey