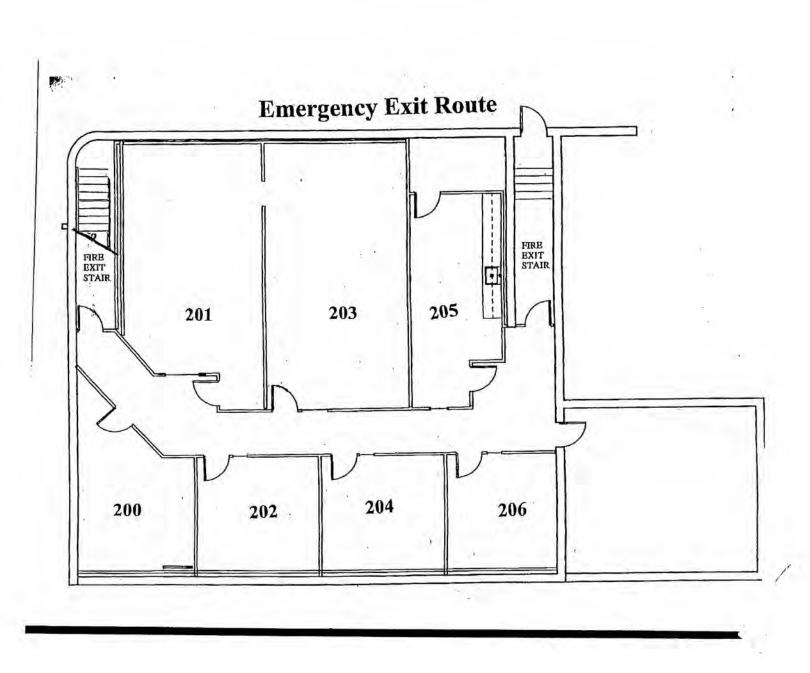

## **10551 COURSEY BOULEVARD**

10551 COURSEY BOULEVARD, BATON ROUGE, LA 70816

24,358 SF

**First Floor, Floor Plan** 