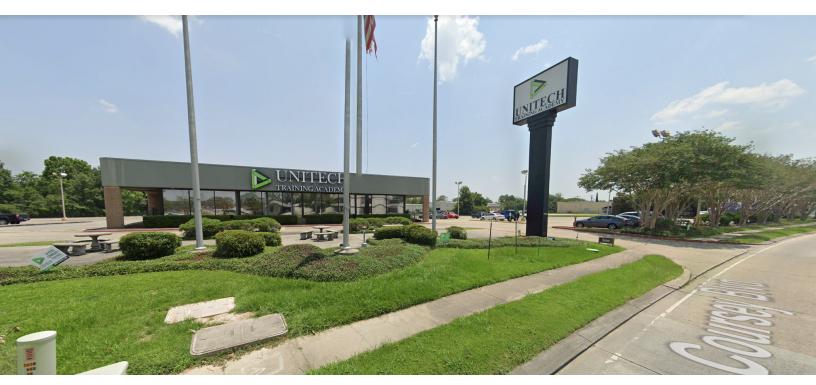

## **10551 COURSEY BOULEVARD**

10551 COURSEY BOULEVARD, BATON ROUGE, LA 70816

24,358 SF

SAURAGE ROTENBERG

#### **OFFERING SUMMARY**

| Sale Price:    | \$3,100,000 |
|----------------|-------------|
| Building Size: | 24,358 SF   |
| Lot Size:      | 4.09 Acres  |
| Price / SF:    | \$127.27    |
| Year Built:    | 1988        |
| Renovated:     | 2003        |
| Zoning:        | C 2         |

#### **PROPERTY HIGHLIGHTS**

- Currently occupied by Unitech Training Academy (Relocating)
- Property is 24,358 SF
- Multiple Offices and Classrooms

**Commercial Investment Specialist** 

- Situated on 4.089 Acres
- 250+ Parking Spaces
- Excellent Opportunity for Trade/Training School, R&D, or Charter School
- \*\* Possible Owner Financing Below Current Market Rates\*\* See Agent for Details