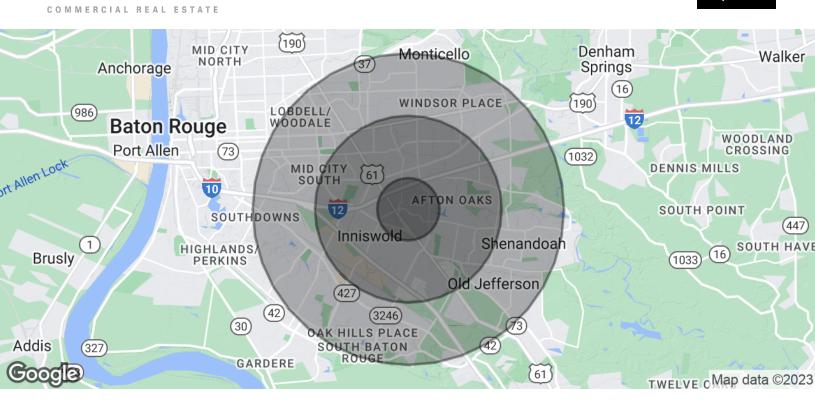

## **10551 COURSEY BOULEVARD**

10551 COURSEY BOULEVARD, BATON ROUGE, LA 70816

SAURAGE ROTENBERG

24,358 SF

(447)

| 10,463    | 77.000                                                            |                                                                                                 |
|-----------|-------------------------------------------------------------------|-------------------------------------------------------------------------------------------------|
| ,         | 77,833                                                            | 189,543                                                                                         |
| 36.1      | 38.7                                                              | 38.4                                                                                            |
| 32.2      | 36.3                                                              | 36.2                                                                                            |
| 38.7      | 40.0                                                              | 39.9                                                                                            |
| 1 MILE    | 3 MILES                                                           | 5 MILES                                                                                         |
| 5,327     | 35,876                                                            | 85,776                                                                                          |
| 2.0       | 2.2                                                               | 2.2                                                                                             |
| \$65,133  | \$77,054                                                          | \$78,322                                                                                        |
| \$141,287 | \$195,503                                                         | \$215,507                                                                                       |
|           | 36.1<br>32.2<br>38.7<br><b>1 MILE</b><br>5,327<br>2.0<br>\$65,133 | 36.1 38.7   32.2 36.3   38.7 40.0   1 MILE 3 MILES   5,327 35,876   2.0 2.2   \$65,133 \$77,054 |

\* Demographic data derived from 2020 ACS - US Census