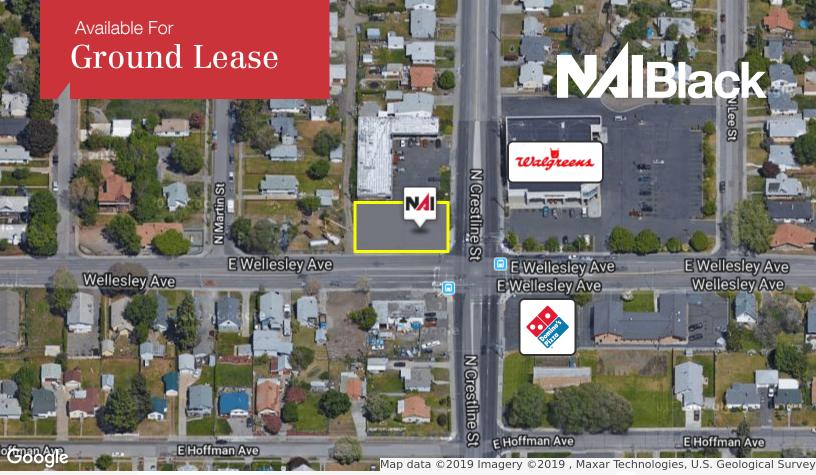

### 2023 E Wellesley Avenue

Spokane, Washington 99207

#### **Property Description**

Lot Size: 11,475 SF±

Building Has Been Demolished

Parcel Number: 36333.1012

Zoning: NR-35

Retail Location on the Northwest Corner of Wellesley &

Crestline

### Lease Rate: Call Listing Agent for More Information

For more information Chris Bell, SIOR
O: 509 622 3538
cbell@naiblack.com