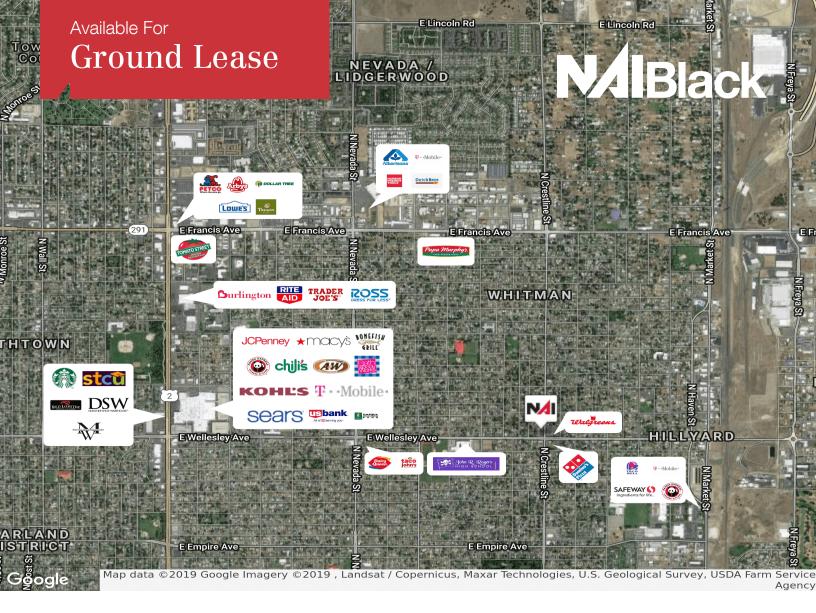

### 2023 E Wellesley Avenue

Spokane, Washington 99207

#### **Property Description**

Lot Size: 11,475 SF±

Building Has Been Demolished

Parcel Number: 36333.1012

Zoning: NR-35

Retail Location on the Northwest Corner of Wellesley &

Crestline

### Lease Rate: Call Listing Agent for More Information

For more information Chris Bell, SIOR
O: 509 622 3538
cbell@naiblack.com