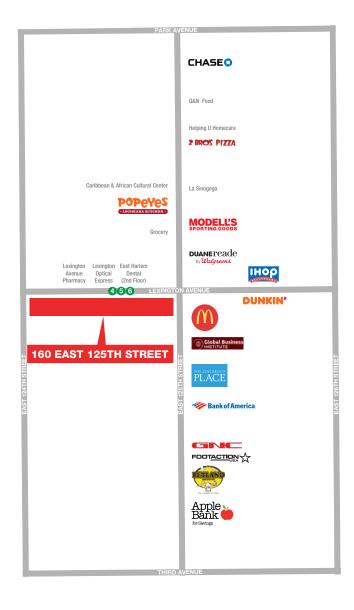

# **NEIGHBORS**

Modell's Sporting Goods, Duane Reade, T.J. Maxx, McDonald's, Shake Shack, and Bed Bath & Beyond