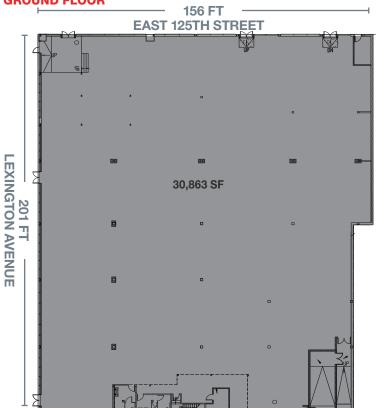

# **APPROXIMATE SIZE**

Ground Floor 30,863 SF\*

\*Divisible

### **FRONTAGE**

156 FT on East 125th Street 201 FT on Lexington Avenue

# **GROUND FLOOR**