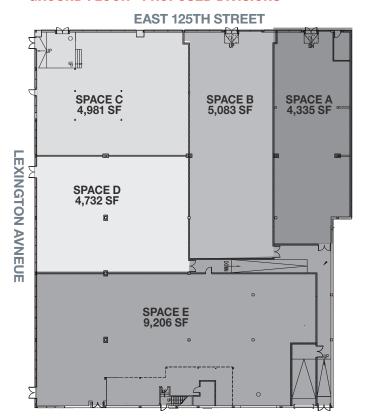

### COMMENTS

Rare big box opportunity at the entrance of the 4 5 6 6 subway lines

Potential to include 25,000 SF of outdoor space on the roof

Multiple divisions considered

Adjacent to a new 24-story residential development

### **GROUND FLOOR - PROPOSED DIVISIONS**