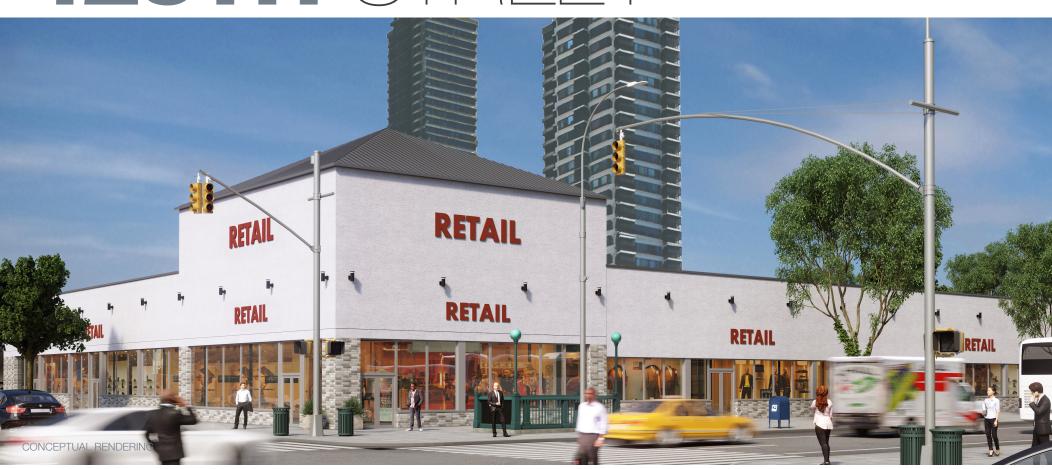

# **SITE STATUS**

Formerly Pathmark

### COMMENTS

Rare big box opportunity at the entrance of the 4 5 6 6 subway lines

Potential to include 25,000 SF of outdoor space on the roof

Multiple divisions considered

Adjacent to a new 24-story residential development