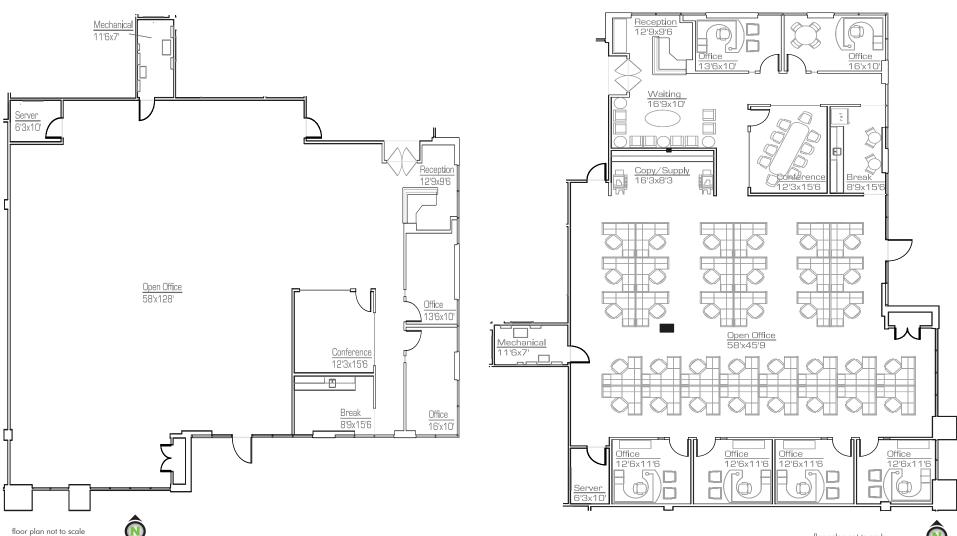

### **PROPERTY FEATURES**

- + \$21.00 full service rental rate
- + Suite 105:  $\pm 4,919$  SF available
- + Lobby exposure
- + Located near numerous amenities
- + 15 minutes from Sky Harbor International Airport and Arizona State University
- + 24/7 access building access
- + 6/1,000 parking ratio (1/1,000 covered)