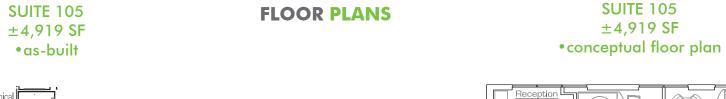

### **PROPERTY FEATURES**

- + \$21.00 full service rental rate
- + Suite 105:  $\pm 4,919$  SF available
- + Lobby exposure
- + Located near numerous amenities
- + 15 minutes from Sky Harbor International Airport and Arizona State University
- + 24/7 access building access
- + 6/1,000 parking ratio (1/1,000 covered)