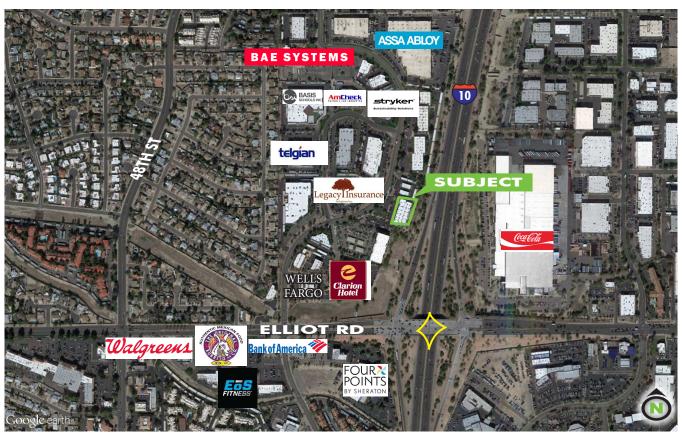

FREEWAY EXECUTIVE CENTER

10429 South 51st Street

Phoenix, AZ

### **PROPERTY FEATURES**

- + \$21.00 full service rental rate
- + Suite 105:  $\pm 4,919$  SF available
- + Lobby exposure
- + Located near numerous amenities
- + 15 minutes from Sky Harbor International Airport and Arizona State University
- + 24/7 access building access
- + 6/1,000 parking ratio (1/1,000 covered)