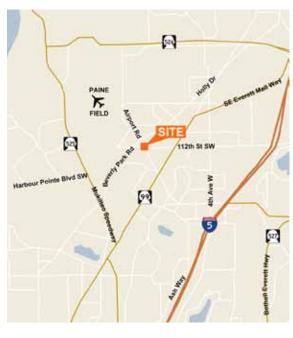

Kidder Mathews

## Paine Field Tech Center Land

112th St SW & Airport Rd Everett, WA

| Located across the street from<br>Paine Field Airport |
|-------------------------------------------------------|
| 2.83 acres available                                  |
| Close proximity to Boeing                             |
| Site is fully cleared and level                       |
| Water and sewer to property                           |
| Zoned BP/LI, City of Everett                          |
| Excellent access to Interstate 5                      |
| Survey and topography map completed                   |
| Geological survey has been performed                  |
| Sale Price: \$1,478,400 (\$12.00<br>PSF)              |
| Site plan on reverse                                  |



### Location



### Contact

Matthew P. Henn Senior Vice President 206.890.7800 mhenn@kiddermathews.com

Matthew Hagen Senior Vice President 425.283.5782 mhagen@kiddermathews.com

# For Sale



## Paine Field Tech Center Land



### Contact

Matthew P. Henn Senior Vice President 206.890.7800 mhenn@kiddermathews.com

#### **Matthew Hagen**

Senior Vice President 425.283.5782 mhagen@kiddermathews.com

This information supplied herein is from sources we deem reliable. It is provided without any representation, warranty or guarantee, expressed or implied as to its accuracy. Prospective Buyer or Tenant should conduct an independent investigation and verification of all matters deemed to be material, including, but not limited to, statements of income and expenses. Consult your attorney, accountant, or other