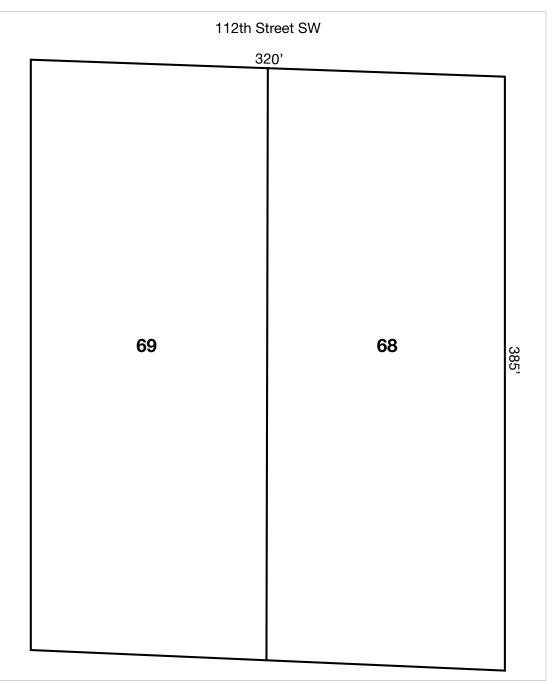

## Paine Field Tech Center Land

112th St SW & Airport Rd Everett, WA

| Located across the street from<br>Paine Field Airport |
|-------------------------------------------------------|
| 2.83 acres available                                  |
| Close proximity to Boeing                             |
| Site is fully cleared and level                       |
| Water and sewer to property                           |
| Zoned BP/LI, City of Everett                          |
| Excellent access to Interstate 5                      |
| Survey and topography map completed                   |
| Geological survey has been performed                  |
| Sale Price: \$1,478,400 (\$12.00<br>PSF)              |
| Site plan on reverse                                  |