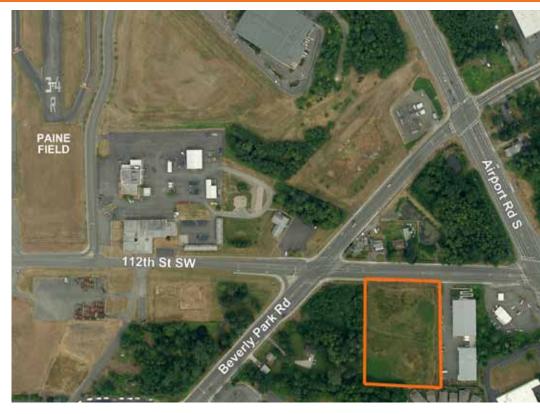

## Paine Field Tech Center Land

112th St SW & Airport Rd Everett, WA

| Located across the street from<br>Paine Field Airport |
|-------------------------------------------------------|
| 2.83 acres available                                  |
| Close proximity to Boeing                             |
| Site is fully cleared and level                       |
| Water and sewer to property                           |
| Zoned BP/LI, City of Everett                          |
| Excellent access to Interstate 5                      |
| Survey and topography map completed                   |
| Geological survey has been performed                  |
| Sale Price: \$1,478,400 (\$12.00<br>PSF)              |
| Site plan on reverse                                  |

### Location