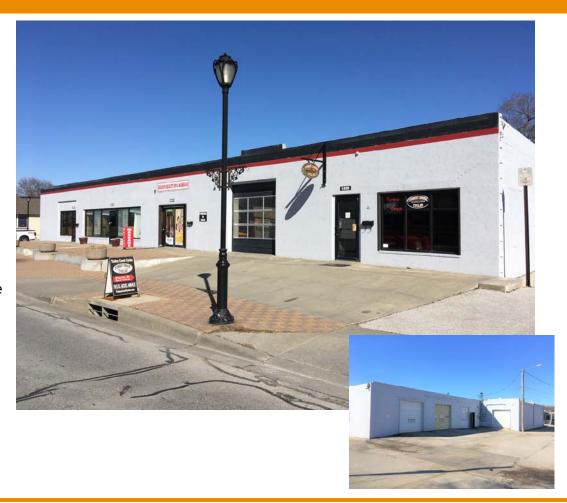

## 5805-5809 MERRIAM DRIVE

MERRIAM, KANSAS 66203

FLEX FOR SALE OR LEASE | 8,200 ± SF

#### **PROPERTY FEATURES**

- For Sale: \$670,000 (\$82/SF) Price Reduction \$635,000 (\$77/SF)
- For Lease: 2,300± SF available for lease
  - 5807-A Merriam Drive (2,300 ± SF)
    - » \$2,100/MO Gross (\$10.96/SF) plus \$150/MO CAM
    - » 1 rear overhead, drive-in door
- Premium flex property for sale or lease (consists of 4 spaces)
- 12' clear height
- Renovated in 2012/built 1987
- Excellent location in Downtown Merriam just off I-35 and Johnson Drive
- Traffic counts: Merriam Drive 15,000 CPD | I-35 in vicinity of Johnson Drive - 128,000 CPD
- Ample parking: 20 parking spots and public parking in close vicinity
- Land size: .5± Acres
- Zoning: C-2, Retail Commercial
- 2017 Taxes: \$11,147 (\$1.41/SF)