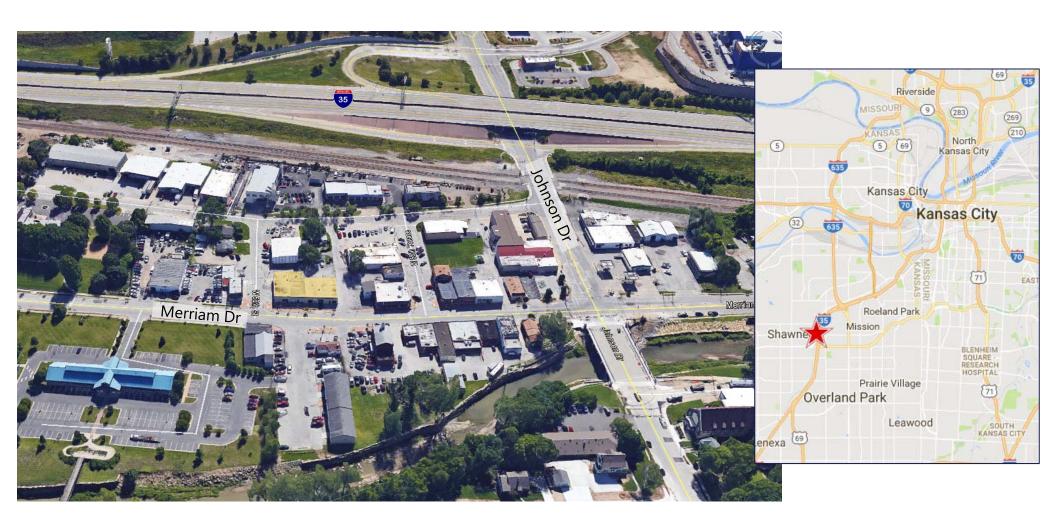

#### **PROPERTY FEATURES**

- For Sale: \$670,000 (\$82/SF) Price Reduction \$635,000 (\$77/SF)
- For Lease: 2,300± SF available for lease
  - 5807-A Merriam Drive (2,300 ± SF)
    - » \$2,100/MO Gross (\$10.96/SF) plus \$150/MO CAM
    - » 1 rear overhead, drive-in door
- Premium flex property for sale or lease (consists of 4 spaces)
- 12' clear height
- Renovated in 2012/built 1987
- Excellent location in Downtown Merriam just off I-35 and Johnson Drive
- Traffic counts: Merriam Drive 15,000 CPD | I-35 in vicinity of Johnson Drive - 128,000 CPD
- Ample parking: 20 parking spots and public parking in close vicinity
- Land size: .5± Acres
- Zoning: C-2, Retail Commercial
- 2017 Taxes: \$11,147 (\$1.41/SF)