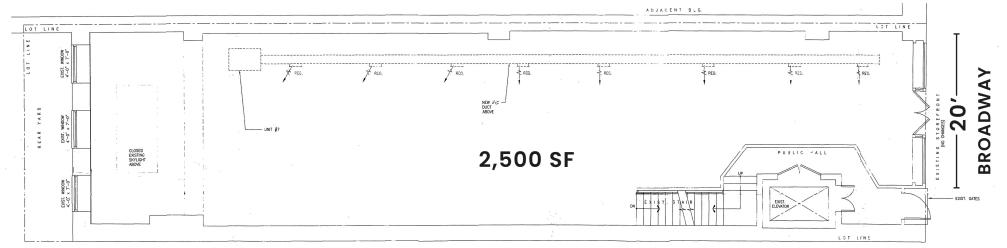

A41 Broadway

| Size           |           |
|----------------|-----------|
| Ground Floor   | 2,500 SF  |
| Basement       | 2,500 SF  |
| Frontage       | 20′       |
| Ceiling Height | 15′       |
| Possession     | Immediate |
| Transportation | N Q R W 6 |

## **GROUND FLOOR**

CONTACT OUR BROKERS FOR MORE INFORMATION:

All information supplied in this marketing presentation and/or flyer is from sources deemed reliable and is furnished subject to errors, omissions, modifications, removal of listings from sale/lease and to any listing condition. Any square footage, dimensions, floor plans and/or technical data set forth are approximations and are subject to further elaboration/confirmation.