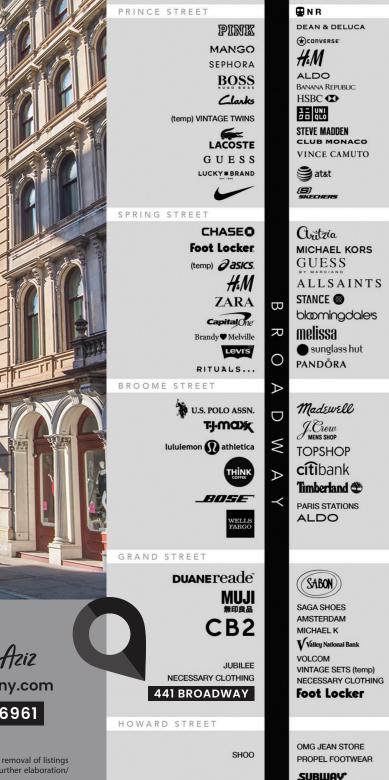

--|
| Ground Floor   | 2,500 SF  |
| Basement       | 2,500 SF  |
| Frontage       | 20′       |
| Ceiling Height | 15′       |
| Possession     | Immediate |
| Transportation | N Q R W 6 |

- Previously G Star Raw Denim
- Beautiful Turnkey Retail Installation
- Skylights in the rear providing ample natural light
- All uses accepted
- Venting possible
- Aggressive pricing

CONTACT OUR BROKERS FOR MORE INFORMATION:



All information supplied in this marketing presentation and/or flyer is from sources deemed reliable and is furnished subject to errors, omissions, modifications, removal of listings from sale/lease and to any listing condition. Any square footage, dimensions, floor plans and/or technical data set forth are approximations and are subject to further elaboration/ confirmation.



CANAL STREET

Bank of America



## **GROUND FLOOR**



CONTACT OUR BROKERS FOR MORE INFORMATION:





All information supplied in this marketing presentation and/or flyer is from sources deemed reliable and is furnished subject to errors, omissions, modifications, removal of listings from sale/lease and to any listing condition. Any square footage, dimensions, floor plans and/or technical data set forth are approximations and are subject to further elaboration/confirmation.