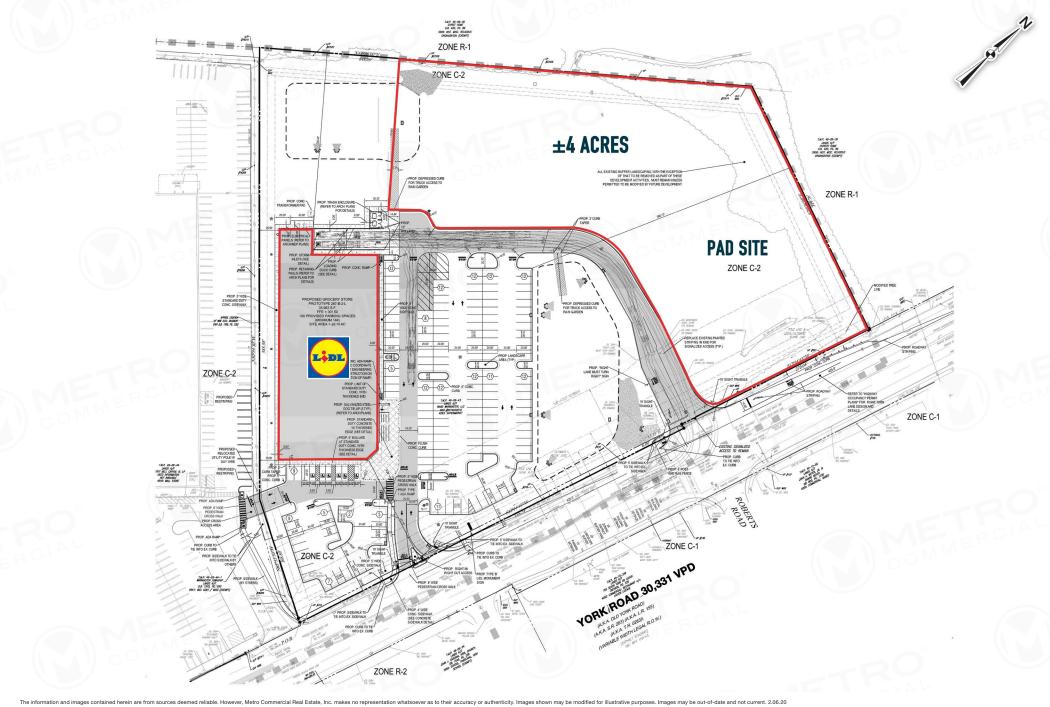

# **700 YORK ROAD**

**WARMINSTER, PA** 

±4 ACRES LAND AVAILABLE FOR LEASE OR SALE

property highlights.

Area Retailers: Walmart > Marshalls

Wawa Fine Wine & GOOD SPIRITS

Advance AutoParts

- Zoning: C2 (Commercial)
- Premiere junior box space and a pad site available next to a coming-soon brand new LIDL Grocery Store
- Access available from York Road and Roberts Road
- Ample parking available
- Large pylon available on York Road for future Tenant!
- LIDL Projected to open!
- Option to purchase land. Price available upon request

The information and images contained herein are from sources deemed reliable. However, Metro Commercial Real Estate, Inc. makes no representation whatsoever as to their accuracy or authenticity. Images shown may be modified for illustrative purposes. Images may be out-of-date and not current. 2.06.2