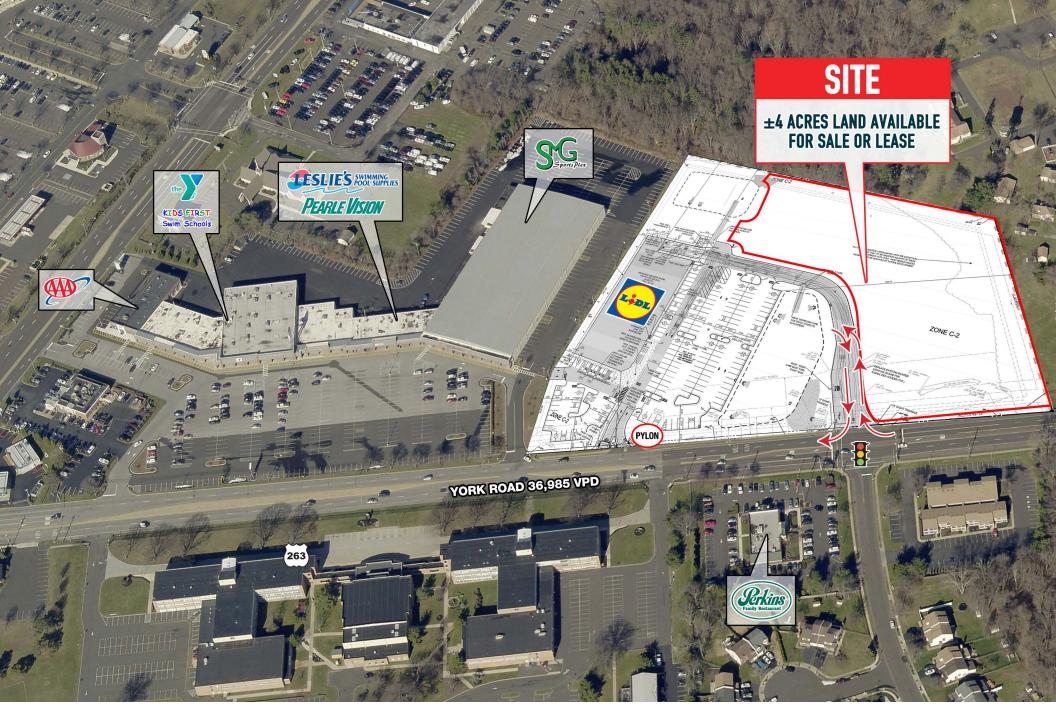

# **700 YORK ROAD**

**WARMINSTER, PA** 

±4 ACRES LAND AVAILABLE FOR LEASE OR SALE

property highlights.

Area Retailers: Walmart > Marshalls

Wawa Fine Wine & GOOD SPIRITS

Advance AutoParts

- Zoning: C2 (Commercial)
- Premiere junior box space and a pad site available next to a coming-soon brand new LIDL Grocery Store
- Access available from York Road and Roberts Road
- Ample parking available
- Large pylon available on York Road for future Tenant!
- LIDL Projected to open!
- Option to purchase land. Price available upon request

YORK ROAD TRAFFIC COUNT: 36,985 VPD \*ESRI 2019