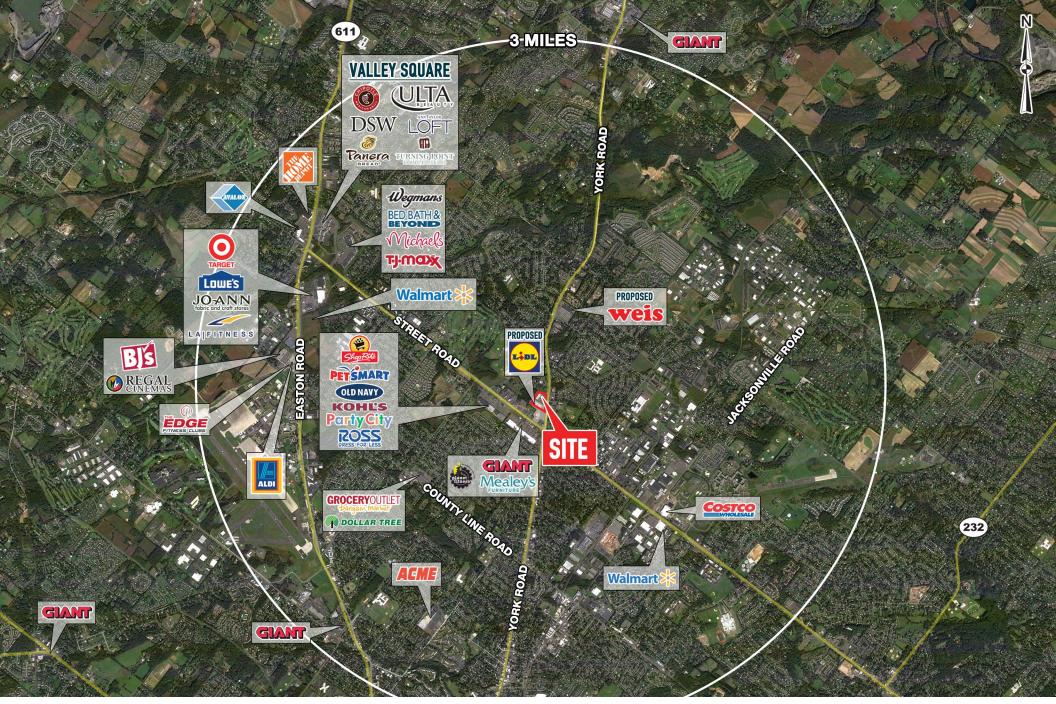

# **700 YORK ROAD**

**WARMINSTER, PA** 

±4 ACRES LAND AVAILABLE FOR LEASE OR SALE

property highlights.

Area Retailers: Walmart > Marshalls

Wawa Fine Wine & GOOD SPIRITS

Advance AutoParts

- Zoning: C2 (Commercial)
- Premiere junior box space and a pad site available next to a coming-soon brand new LIDL Grocery Store
- Access available from York Road and Roberts Road
- Ample parking available
- Large pylon available on York Road for future Tenant!
- LIDL Projected to open!
- Option to purchase land. Price available upon request

YORK ROAD TRAFFIC COUNT: 36,985 VPD \*ESRI 2019