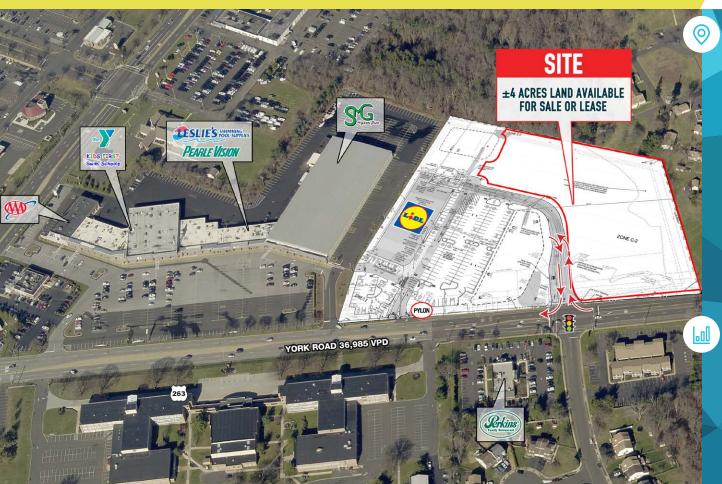

# **700 YORK ROAD**

**WARMINSTER, PA** 

±4 ACRES LAND AVAILABLE FOR LEASE OR SALE

property highlights.

Area Retailers: Walmart > Marshalls

Wawa Fine Wine & GOOD SPIRITS

Advance AutoParts

- Zoning: C2 (Commercial)
- Premiere junior box space and a pad site available next to a coming-soon brand new LIDL Grocery Store
- Access available from York Road and Roberts Road
- Ample parking available
- Large pylon available on York Road for future Tenant!
- LIDL Projected to open!
- Option to purchase land. Price available upon request

YORK ROAD TRAFFIC COUNT: 36,985 VPD \*ESRI 2019