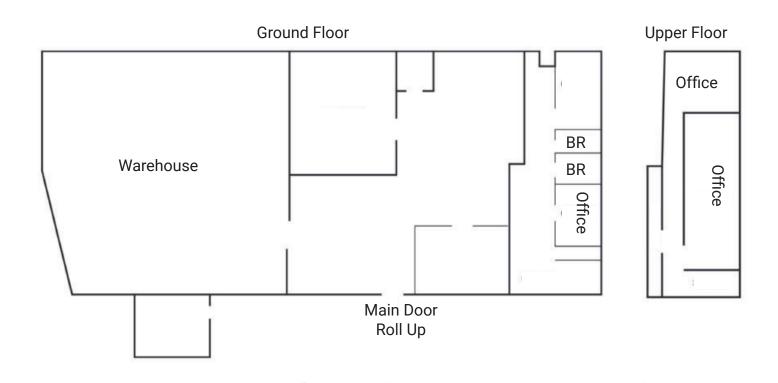

**ASKING PRICE: \$2,500,000** 

APN: 7-585-2-2

**ZONING:** CIX-1B/S-19

BUILDING AREA: 9,000 SF Lot Area: 16,368 SF

Will Thomas 510.923.9155 wthomas@ngkf.com CA RE Lic. #01745655

1111 Broadway, Suite 100, Oakland, CA 94607