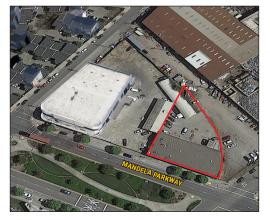

**ASKING PRICE: \$2,500,000** 

APN: 7-585-2-2

**ZONING:** CIX-1B/S-19

BUILDING AREA: 9,000 SF Lot Area: 16,368 SF

Will Thomas 510.923.9155 wthomas@ngkf.com CA RE Lic. #01745655

1111 Broadway, Suite 100, Oakland, CA 94607