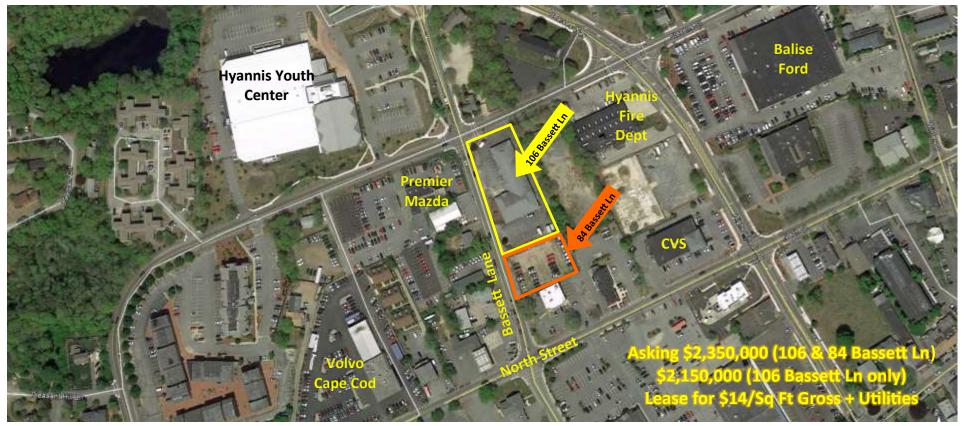

# 11,800+/- Sq Ft Retail/Office Building and Adjoining Lot for Sale or Lease 106 and 84 Bassett Lane, Hyannis, MA

- .95 acre lot. Abutting lot of .48 acres can be included
- 11,820 Sq. ft. of first floor space
- Additional +/- 8,000 sq. ft. of showroom and storage space (lower level)
- Zoned OM Office/Multi-Family Residential District however retail would be an existing non-conforming use
- Approximately 40-45 parking spaces
- Multiple curb cuts
- Excellent visibility and signage
- Town Water/Sewer
- 2018 RE Taxes: 106 Bassett: \$14,381 | 84 Bassett: \$1,187