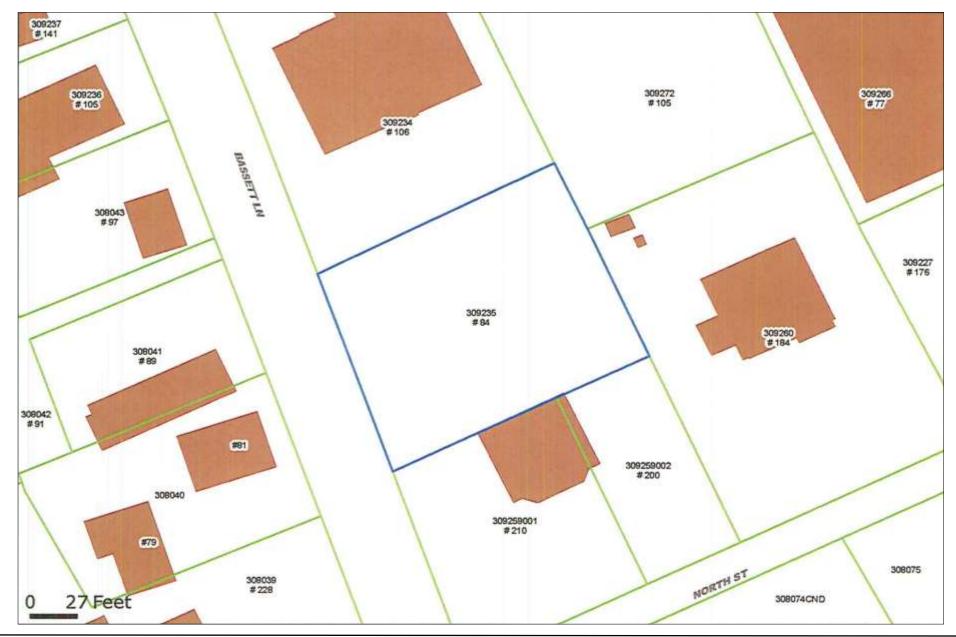

# 11,800+/- Sq Ft Retail/Office Building and Adjoining Lot for Sale or Lease 106 and 84 Bassett Lane, Hyannis, MA

- .95 acre lot. Abutting lot of .48 acres can be included
- 11,820 Sq. ft. of first floor space
- Additional +/- 8,000 sq. ft. of showroom and storage space (lower level)
- Zoned OM Office/Multi-Family Residential District however retail would be an existing non-conforming use
- Approximately 40-45 parking spaces
- Multiple curb cuts
- Excellent visibility and signage
- Town Water/Sewer
- 2018 RE Taxes: 106 Bassett: \$14,381 | 84 Bassett: \$1,187