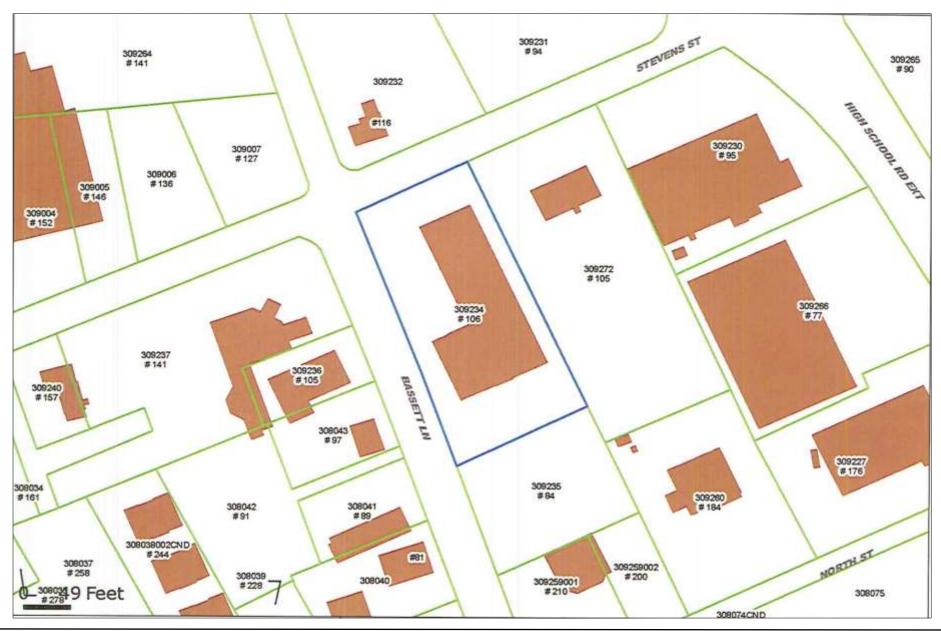

# 11,800+/- Sq Ft Retail/Office Building and Adjoining Lot for Sale or Lease 106 and 84 Bassett Lane, Hyannis, MA

- .95 acre lot. Abutting lot of .48 acres can be included
- 11,820 Sq. ft. of first floor space
- Additional +/- 8,000 sq. ft. of showroom and storage space (lower level)
- Zoned OM Office/Multi-Family Residential District however retail would be an existing non-conforming use
- Approximately 40-45 parking spaces
- Multiple curb cuts
- Excellent visibility and signage
- Town Water/Sewer
- 2018 RE Taxes: 106 Bassett: \$14,381 | 84 Bassett: \$1,187