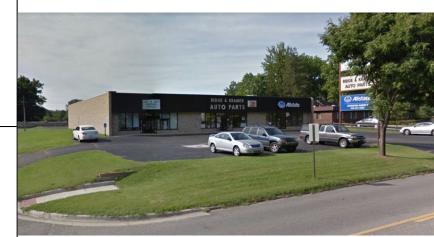

# Highly Visible Retail Center Great Signage & Location

Retail For Sale or Lease 822-826 E Michigan Avenue Paw Paw, Michigan

#### **Overview:**

For Sale or Lease. The end cap unit has a wide open floor plan which can be modified to any use. The signage on the building and pylon sign are both very visible and large. The lease rate on this building will not be beat in the area and tenant only pays rent, utilities, and pro-rata share of snow plowing.