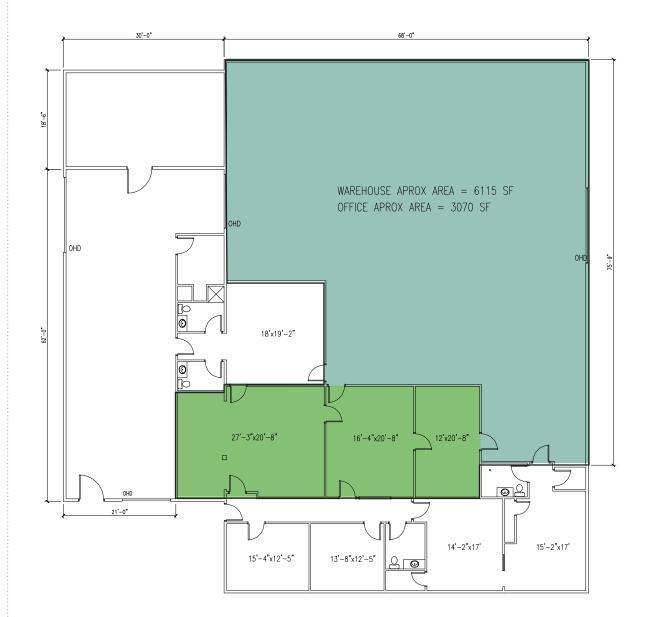

#### **FEATURES:**

- $\pm 1,500$  SF of office with  $\pm 5,100$  SF of warehouse
- Excellent close in SE location, just off Division
- Grade door
- Insulated warehouse
- Bow truss building
- Off street parking

RATE: \$6950/month NNN

**TOTAL RSF: 6,600** 

FOR MORE INFORMATION PLEASE CONTACT