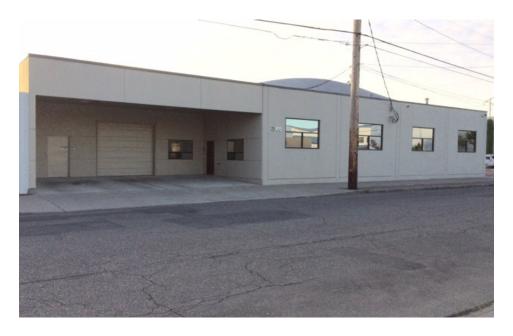

# EXCELLENT LOCATION CLOSE IN SE DIVISION

2305 SE 9TH AVENUE :: PORTLAND, OREGON

#### **FEATURES:**

- $\pm 1,500$  SF of office with  $\pm 5,100$  SF of warehouse
- Excellent close in SE location, just off Division
- Grade door
- Insulated warehouse
- Bow truss building
- Off street parking