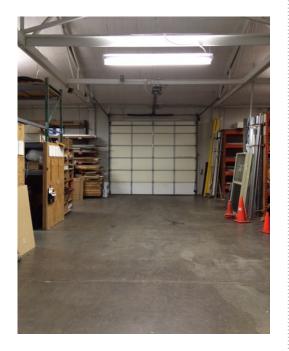

#### **FEATURES:**

- $\pm 1,500$  SF of office with  $\pm 5,100$  SF of warehouse
- Excellent close in SE location, just off Division
- Grade door
- Insulated warehouse
- Bow truss building
- Off street parking