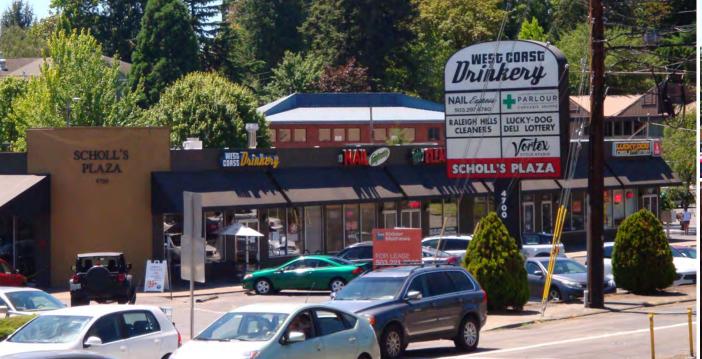

## Scholls Plaza

4700 SW Scholls Ferry Road, Portland, OR

#### **FEATURES**

Neighborhood tenants include New Seasons, Fred Meyer, & Walgreens Central. This west-side location offers close proximity to Providence Park, MAC Club and Washington Park.

Densly populated neighborhoods with above average median household incomes.