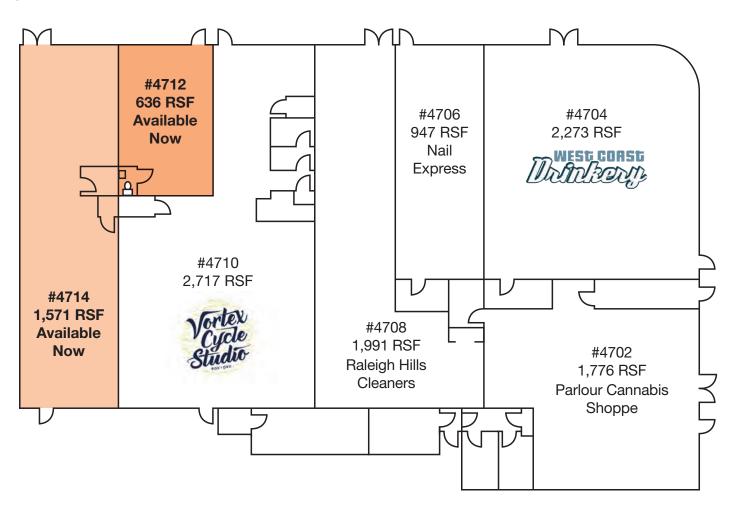

## **AVAILABILITY**

Suite 4712: 636 SF

Suite 4714: 1.571 SF

Rate: \$25 PSF NNN NNN: \$7.06 PSF

### **SITE PLAN**