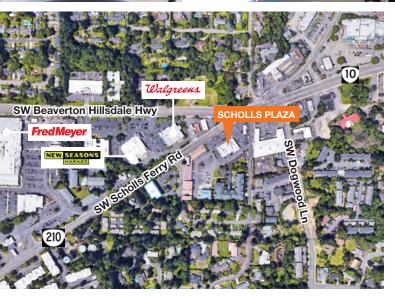

#### **FEATURES**

Neighborhood tenants include New Seasons, Fred Meyer, & Walgreens Central. This west-side location offers close proximity to Providence Park, MAC Club and Washington Park.

Densly populated neighborhoods with above average median household incomes.