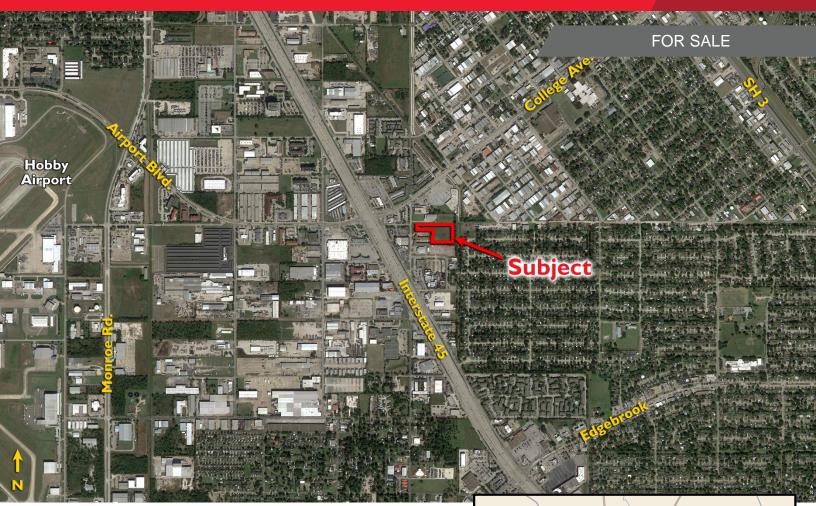

±4.04 Acres Land Houston, TX 77034

- ±4.04 acres
- Close proximity to Interstate 45, I-610 and Hobby Airport
- ± 100' frontage on Easthaven Blvd.
- Pasadena I.S.D.
- City of Houston water and sewer
- Property did not flood during Hurricane Harvey
- Sales price: \$880,000