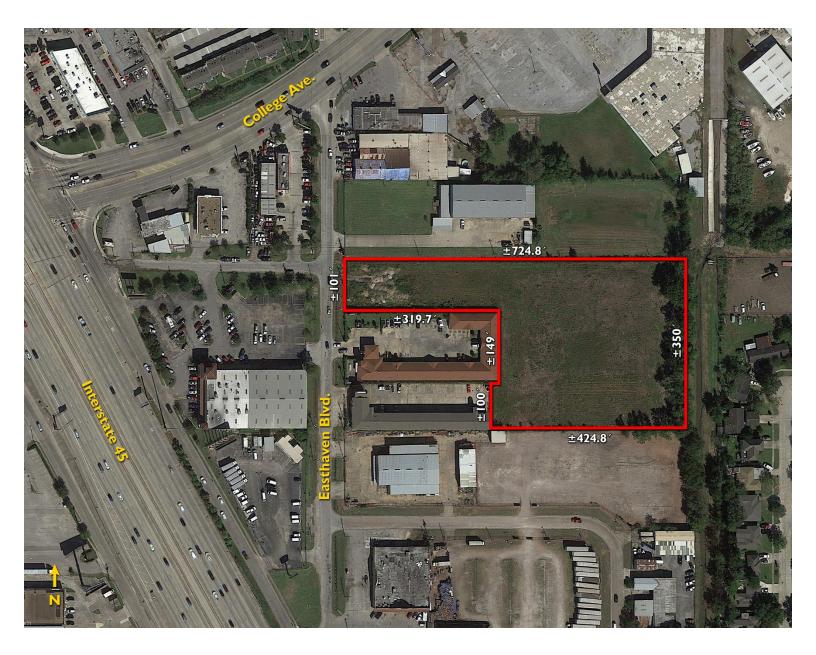

±4.04 Acres Land Houston, TX 77034

- ±4.04 acres
- Close proximity to Interstate 45, I-610 and Hobby Airport
- ± 100' frontage on Easthaven Blvd.
- Pasadena I.S.D.
- City of Houston water and sewer
- Property did not flood during Hurricane Harvey
- Sales price: \$880,000