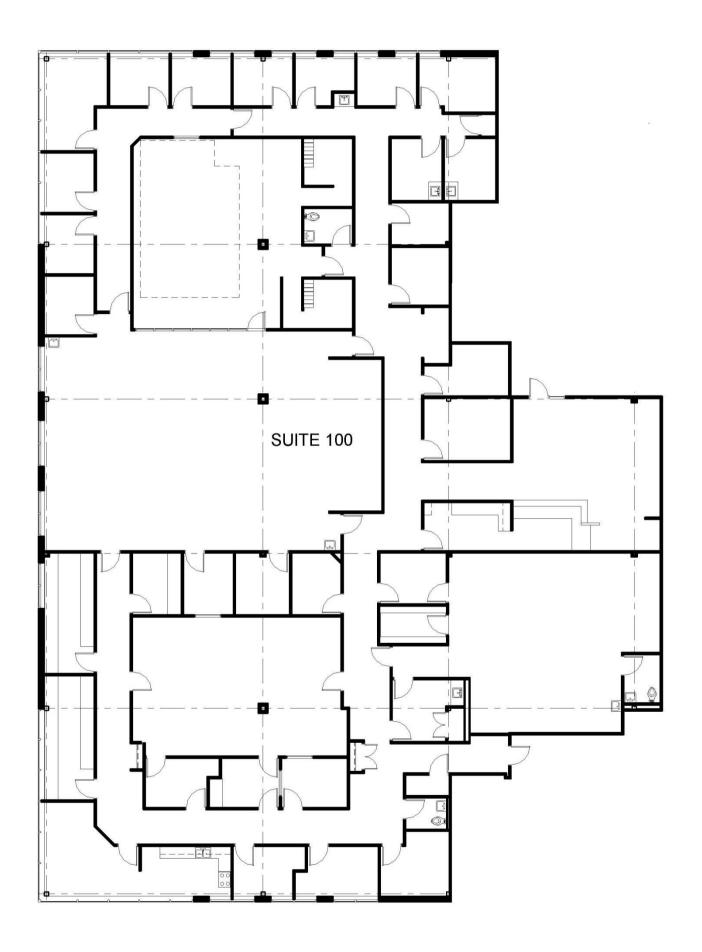

## Glenwood Professional Proposal For Lease Space

Location: Glenwood Professional

2400 Glenwood Avenue

Joliet, IL 60435

Premises Suite 100

Rentable Square Feet 12,047

Lease Term: Minimum of 5 years

Monthly Rental Rate: \$18,573.00 GROSS RENTAL / NO ANNUAL ESCALATIONS