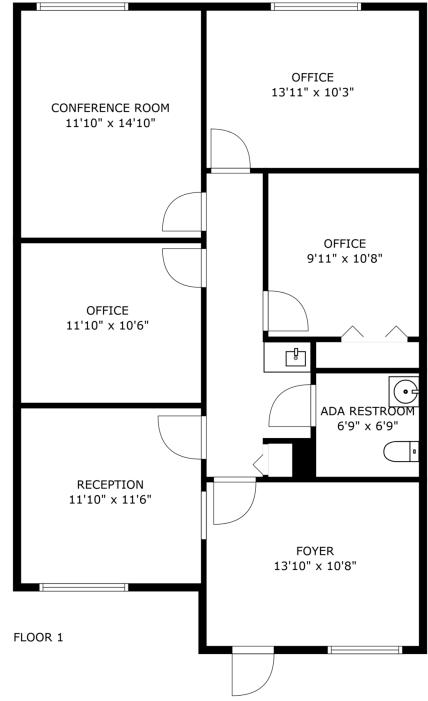

# 1555 KINGSLEY AVE, SUITE 504

Orange Park, FL 32073

is intended to represent the flow of the property and may not accurately represent the dimensions of each room or the property as a whole. Business Systems, Inc. All rights reserved.