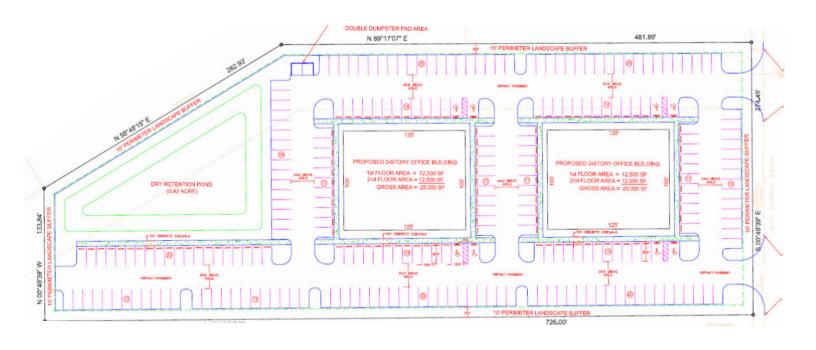

## **Vacant Land**

# For Sale





# **Vacant Land**

340 Kay Larkin Dr. | Putnam County, FL 32177

- Approved for 50,000 sqft+/-
- Nearby Fresenius Medical Care, Putnam Heart Center, Kids Care Pediatrics, and multiple assisted living facilities, hospices, and home health providers
- 25 miles from Palm Coast and St. Augustine
- 1 mile from St John's River State College

301 S. New York Avenue **VIK MAHADEO** T: 321-355-3415 vmahadeo@holdthyssen.com

Suite 200 Winter Park, FL 32789



Tampa

4.2+/- acres zoned C2 commercial



<1 mile from hospital & medical district

ORLANDO



**Asking Rate: \$495,000** 

www.holdthyssen.com

#### **SITE PLAN**



## **SURROUNDING AREA**



The information above has been obtained from sources believed reliable. While we do not doubt its accuracy we make no guarantee, warranty or representation about it. it is your responsibility to independently confirm its accuracy and completeness. Any projections, opinions, assumptions, or estimates used are for example only and do not represent the current or future performance of the property. Hold-Thyssen, Inc. is a licensed real estate broker.

#### FOR MORE INFORMATION:

# **VIK MAHADEO**

T: 321-355-3415 vmahadeo@holdthyssen.com

301 S. New York Avenue Suite 200 Winter Park, FL 32789



www.holdthyssen.com