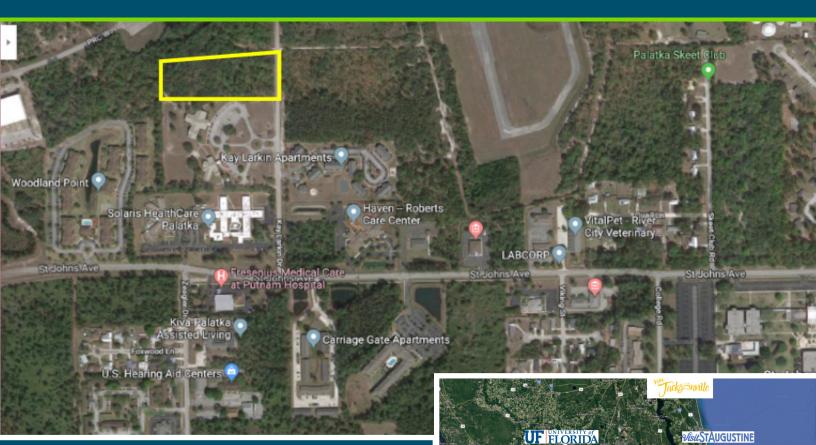

# **Vacant Land**

340 Kay Larkin Dr. | Putnam County, FL 32177

- Approved for 50,000 sqft+/-
- Nearby Fresenius Medical Care, Putnam Heart Center, Kids Care Pediatrics, and multiple assisted living facilities, hospices, and home health providers
- 25 miles from Palm Coast and St. Augustine
- 1 mile from St John's River State College

301 S. New York Avenue **VIK MAHADEO** T: 321-355-3415 vmahadeo@holdthyssen.com

Suite 200 Winter Park, FL 32789

Tampa

4.2+/- acres zoned C2 commercial

<1 mile from hospital & medical district

ORLANDO

**Asking Rate: \$495,000** 