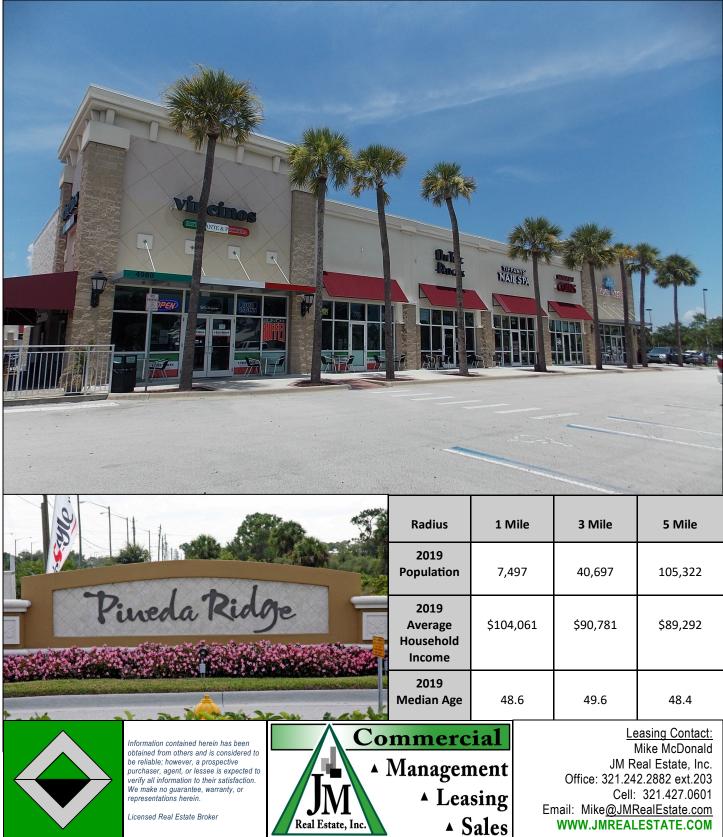

**RETAIL FOR LEASE** 

## SHOPPES AT PINEDA RIDGE 4980 & 5000 North Wickham Road, Melbourne, FL 32940

**RETAIL FOR LEASE** 

## SHOPPES AT PINEDA RIDGE 4980 & 5000 North Wickham Road, Melbourne, FL 32940

Information contained herein has been obtained from others and is considered to be reliable; however, a prospective purchaser, agent, or lessee is expected to verify all information to their satisfaction. We make no guarantee, warranty, or representations herein.

Licensed Real Estate Broker

Leasing Contact: Mike McDonald JM Real Estate, Inc. Office: 321.242.2882 ext.203 Cell: 321.427.0601 Email: Mike@JMRealEstate.com WWW.JMREALESTATE.COM