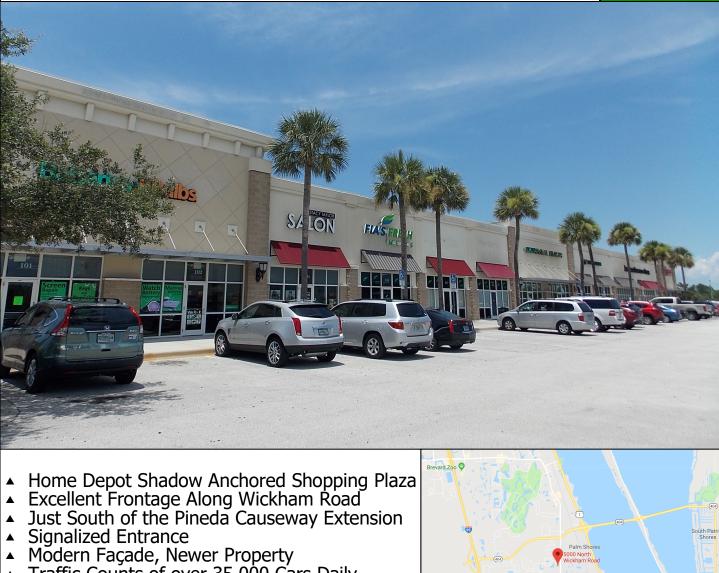

RETAIL FOR LEASE

## SHOPPES AT PINEDA RIDGE 4980 & 5000 North Wickham Road, Melbourne, FL 32940

- Traffic Counts of over 35,000 Cars Daily ▲
- Excellent Tenant Mix Réstaurants, Retailers & ▲ Services
- Stable Ownership & Professionally Managed
- Ample Parking ۸
- 1,486 4,496SF Space Available
- \$13/SF/YR Plus \$5.55/SF/YR/NNN