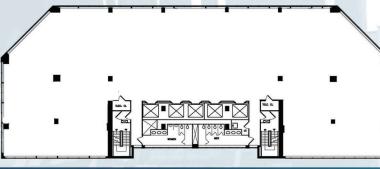

## **1800 VACANCIES**

Floor **RSF** 

\*<19th
18th 12,640 (full)

6,933

12th 12,640 (full)

5,746 10th

12,640 (full) 9th

4th 1,193

5,937 2nd

\* contiguous via interior stair