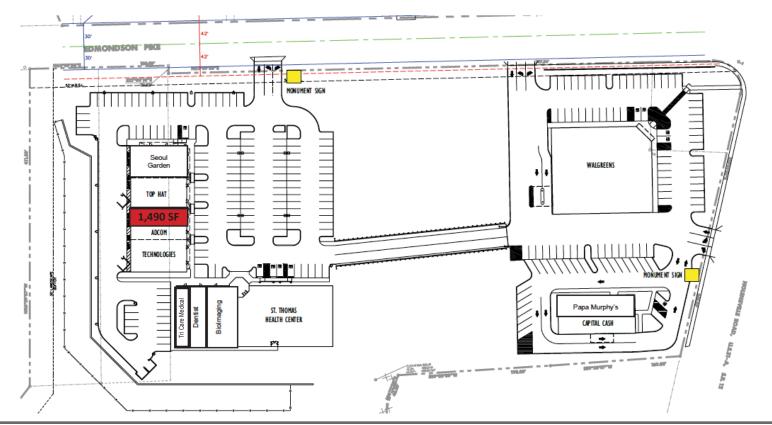

## **Corner of Edmonson Pike &** Nolensville Pike

- 1,490 SF Available for Lease
- Anchored by Walgreens & St. Thomas Medical Clinic
- Across from Southern Hills Medical
- Traffic Count: 43,320 CPD
- Population within 5 Mile Radius: 153,508
- Avg. Household Income within 5 Mile Radius: \$55,036

## **BUILDING FEATURES**

- Total of 18,090 SF of Retail Space
- Abundant Parking
- Monument Signage at Intersection
- Easy Access to Nolensville Pike
  & Edmonson Pike

Greg Coleman (615) 250-6370 gcoleman@southeastventure.com Treanor Granbery (615) 250-8685 tgranbery@southeastventure.com