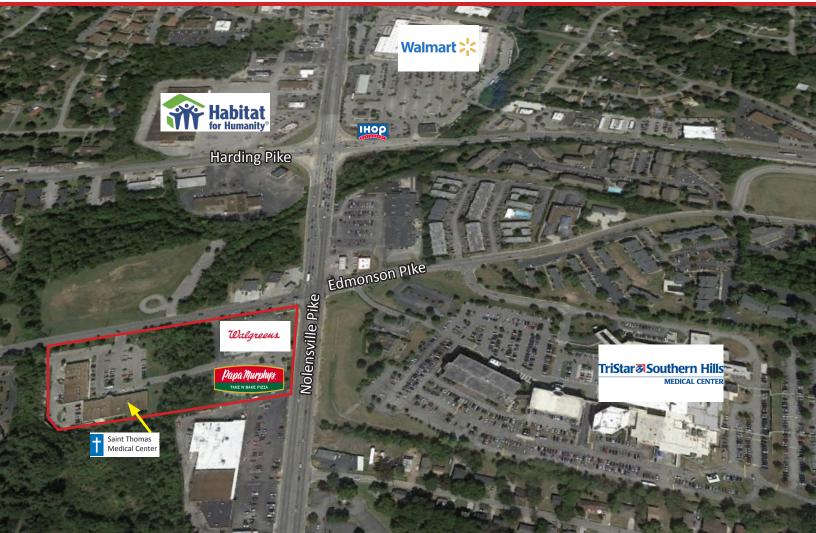

Hill Center at Caldwell Park Nashville | TN 37211 RETAIL/OFFICE/MEDICAL FOR LEASE

## **Corner of Edmonson Pike &** Nolensville Pike

- 1,490 SF Available for Lease
- Anchored by Walgreens & St. Thomas Medical Clinic
- Across from Southern Hills Medical
- Traffic Count: 43,320 CPD
- Population within 5 Mile Radius: 153,508
- Avg. Household Income within 5 Mile Radius: \$55,036

## **BUILDING FEATURES**

- Total of 18,090 SF of Retail Space
- Abundant Parking
- Monument Signage at Intersection
- Easy Access to Nolensville Pike
  & Edmonson Pike

Greg Coleman (615) 250-6370 gcoleman@southeastventure.com Treanor Granbery (615) 250-8685 tgranbery@southeastventure.com