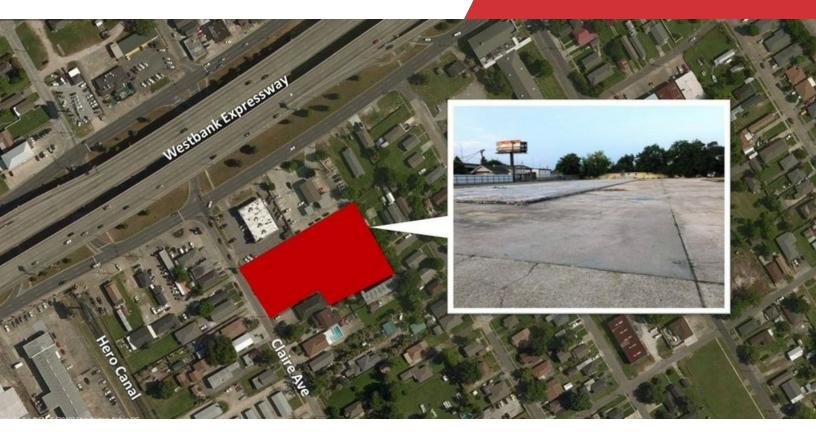

## For Sale 74,555 SF | \$1,200,000 Vacant Land

### **Property Highlights**

- Approximately 74,555 SF located on the Westbank of New Orleans in the City of Gretna, Jefferson Parish. The site can be returned to a Hospitality Use or Mini-Storage.
- The City of Gretna offers an incentive program that allows for an increase adjustment for height requirements.
  Current Height 45', Incentive Allowed Height 65'
- C-2 Zoning allows for multiple permitted uses, too many to list. See listing attachment Sec. 58-123
- MultiFamily is allowed in a Mixed-Use Development

### Offering Summary

Sale Price:

| Lot Size:         |          |          | 74,555 SF |
|-------------------|----------|----------|-----------|
| Demographics      | 1 Mile   | 2 Miles  | 3 Miles   |
| Total Households  | 5,166    | 18,853   | 48,572    |
| Total Population  | 13,860   | 47,468   | 121,316   |
| Average HH Income | \$47,947 | \$51,768 | \$57,299  |