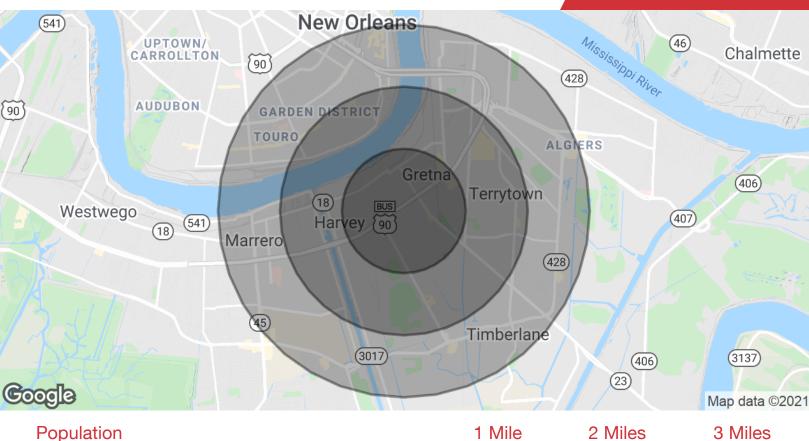

### Offering Summary

Sale Price:

| Lot Size:         |          |          | 74,555 SF |
|-------------------|----------|----------|-----------|
| Demographics      | 1 Mile   | 2 Miles  | 3 Miles   |
| Total Households  | 5,166    | 18,853   | 48,572    |
| Total Population  | 13,860   | 47,468   | 121,316   |
| Average HH Income | \$47,947 | \$51,768 | \$57,299  |

# 74,555 SF

| Population           | 1 Mile   | 2 Miles             | 3 Miles           |
|----------------------|----------|---------------------|-------------------|
| Total Population     | 13,860   | 47,468              | 121,316           |
| Average age          | 36.1     | 35.7                | 37.0              |
| Average age (Male)   | 33.9     | 34.4                | 35.9              |
| Average age (Female) | 38.7     | 37.4                | 38.2              |
| Households & Income  | 1 Mile   | O M!!               | 0.141             |
| Households & Income  | i iville | 2 Miles             | 3 Miles           |
| Total households     | 5,166    | 2 IVIIIes<br>18,853 | 3 Miles<br>48,572 |
|                      | _        |                     |                   |
| Total households     | 5,166    | 18,853              | 48,572            |