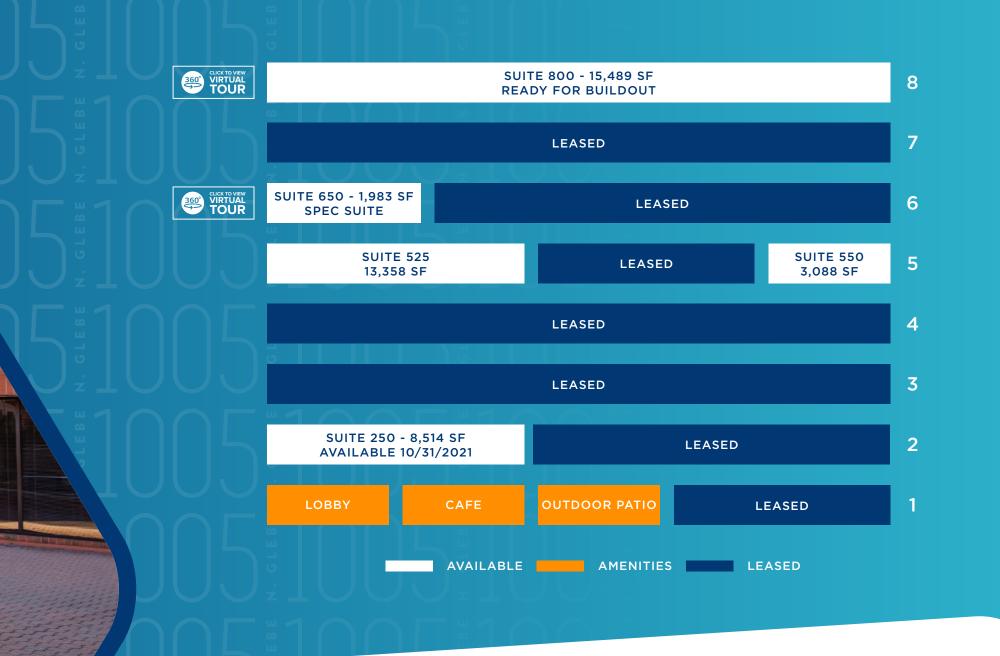

# AVAILABILITIES

# 2ND FLOOR

**SUITE 250 - 8,514 SF AVAILABLE 10/31/2021** 

### 5TH FLOOR

**SUITE 525 - 13,358 SF SUITE 550 - 3,088 SF** 

## 6TH FLOOR

**SPEC SUITE 650 - 1,983 SF** 

#### 8TH FLOOR

SUITE 800 - 15,489 SF FULL FLOOR OPPORTUNITY WITH SIGNAGE AVAILABLE