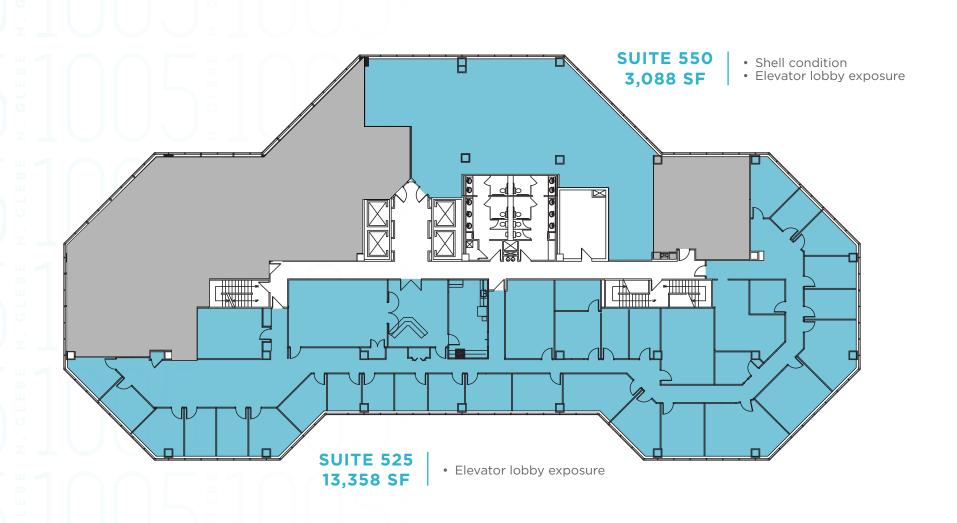

- Ideally located near Metro and I-66
- Convenient drop off/pick up area
- Easy access

**UNMATCHED** 

**ACCESSIBILITY** 

Uzluuzi







# AVAILABILITIES

# 2ND FLOOR

**SUITE 250 - 8,514 SF AVAILABLE 10/31/2021** 



### 5TH FLOOR

**SUITE 525 - 13,358 SF SUITE 550 - 3,088 SF** 



## 6TH FLOOR

**SPEC SUITE 650 - 1,983 SF** 















#### 8TH FLOOR

SUITE 800 - 15,489 SF FULL FLOOR OPPORTUNITY WITH SIGNAGE AVAILABLE

# HYPOTHETICAL SPEC SUITES

3,114 SF

SUITE A 4,280 SF











#### Wash\*REIT CBRE

#### FOR LEASING INQUIRIES:

CARTER BYRNES +1 703 905 0204 carter.byrnes@cbre.com BRETT SCHWEITZER +1 703 905 0253 brett.schweitzer@cbre.com OLIVIA VIETOR +1 703 905 0251 olivia.vietor@cbre.com

© 2020 CBRE, Inc. This information has been obtained from sources believed reliable. We have not verified it and make no guarantee, warranty or representation about it. Any projections, opinions, assumptions or estimates used are for example only and do not represent the current or future performance of the property. You and your advisors should conduct a careful, ind