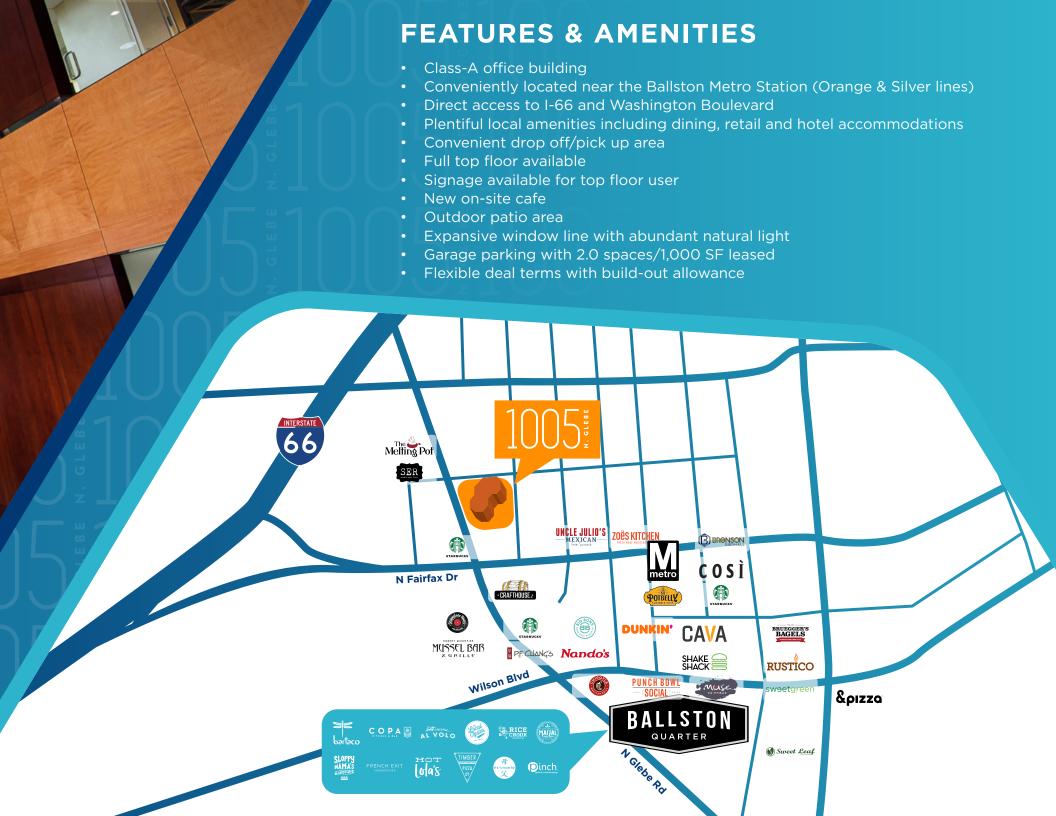

- Ideally located near Metro and I-66
- Convenient drop off/pick up area
- Easy access

**UNMATCHED** 

**ACCESSIBILITY** 

Uzluuzi