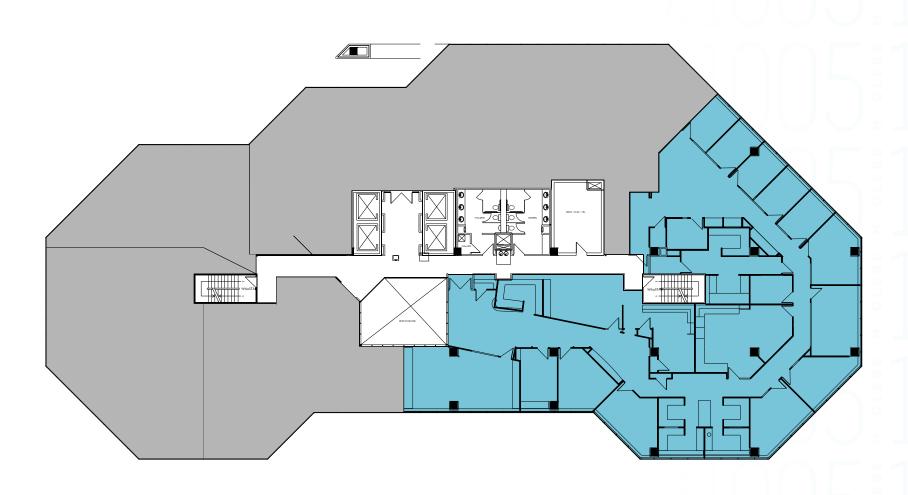

- Ideally located near Metro and I-66
- Convenient drop off/pick up area
- Easy access

**UNMATCHED** 

**ACCESSIBILITY** 

Uzluuzi







# AVAILABILITIES

# 2ND FLOOR

**SUITE 250 - 8,514 SF AVAILABLE 10/31/2021** 



### 5TH FLOOR

**SUITE 525 - 13,358 SF SUITE 550 - 3,088 SF** 



## 6TH FLOOR

**SPEC SUITE 650 - 1,983 SF** 















#### 8TH FLOOR

SUITE 800 - 15,489 SF FULL FLOOR OPPORTUNITY WITH SIGNAGE AVAILABLE

# HYPOTHETICAL SPEC SUITES

3,114 SF

SUITE A 4,280 SF











#### Wash\*REIT CBRE

#### FOR LEASING INQUIRIES:

CARTER BYRNES +1 703 905 0204 carter.byrnes@cbre.com BRETT SCHWEITZER +1 703 905 0253 brett.schweitzer@cbre.com OLIVIA VIETOR +1 703 905 0251 olivia.vietor@cbre.com

© 2020 CBRE, Inc. This information has been obtained from sources believed reliable. We have not verified it and make no guarantee, warranty or representation about it. Any projections, opinions, assumptions or estimates used are for example only and do not represent the current or future performance of