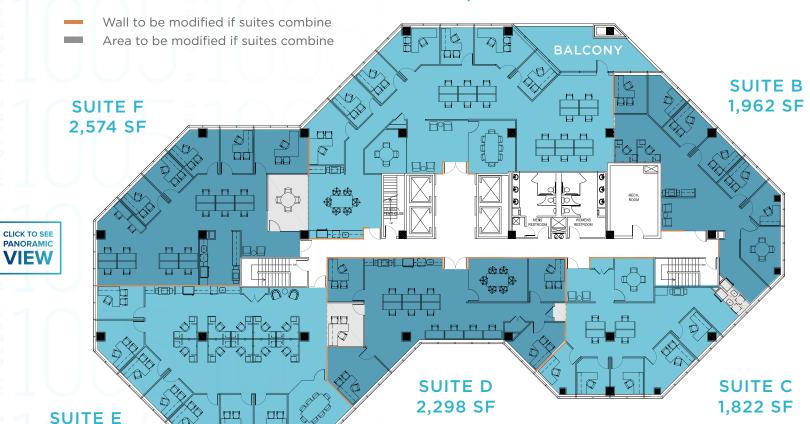

#### 8TH FLOOR

SUITE 800 - 15,489 SF FULL FLOOR OPPORTUNITY WITH SIGNAGE AVAILABLE

# HYPOTHETICAL SPEC SUITES

3,114 SF

SUITE A 4,280 SF