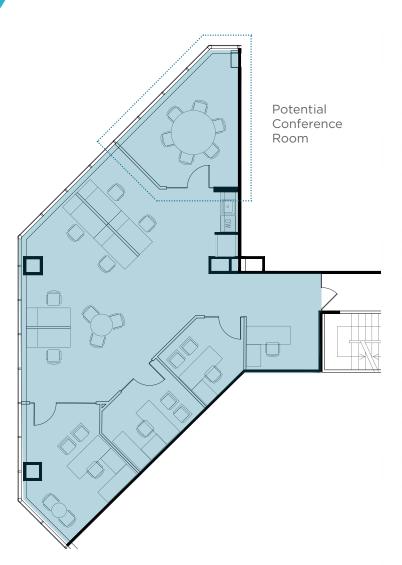

- Ideally located near Metro and I-66
- Convenient drop off/pick up area
- Easy access

**UNMATCHED** 

**ACCESSIBILITY** 

Uzluuzi







# AVAILABILITIES

# 2ND FLOOR

**SUITE 250 - 8,514 SF AVAILABLE 10/31/2021** 



### 5TH FLOOR

**SUITE 525 - 13,358 SF SUITE 550 - 3,088 SF** 



## 6TH FLOOR

**SPEC SUITE 650 - 1,983 SF** 















#### 8TH FLOOR

SUITE 800 - 15,489 SF FULL FLOOR OPPORTUNITY WITH SIGNAGE AVAILABLE

# HYPOTHETICAL SPEC SUITES

3,114 SF

SUITE A 4,280 SF











#### Wash\*REIT CBRE

#### FOR LEASING INQUIRIES:

CARTER BYRNES +1 703 905 0204 carter.byrnes@cbre.com BRETT SCHWEITZER +1 703 905 0253 brett.schweitzer@cbre.com OLIVIA VIETOR +1 703 905 0251 olivia.vietor@cbre.com

© 2020 CBRE, Inc. This information has been obtained from sources believed reliable. We have not verified it and make no guarantee, warranty or representation about it. Any projections, opinions, assumptions or estimates used are for example only and do not represent the current or future performance of the property. You and your advisors should conduct a careful, independent investigation of the property to determine to