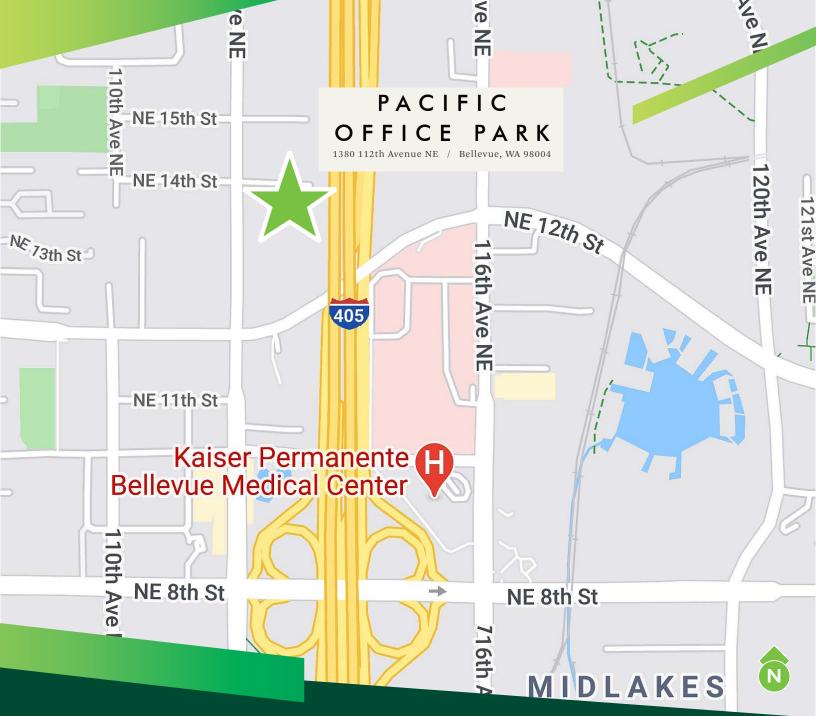

# PACIFIC OFFICE PARK

1380 112th Avenue NE / Bellevue, WA 98004

# Property Features

- Updated common areas
- Park-like setting
- 4.0/1,000 parking
- Excellent access to SR-520 and I-405

| SPACE AVAILABLE |         |              |
|-----------------|---------|--------------|
| Suite           | Sq. Ft. | Availability |
| 202             | 1,150   | Immediately  |
| 206             | 2,045   | Immediately  |