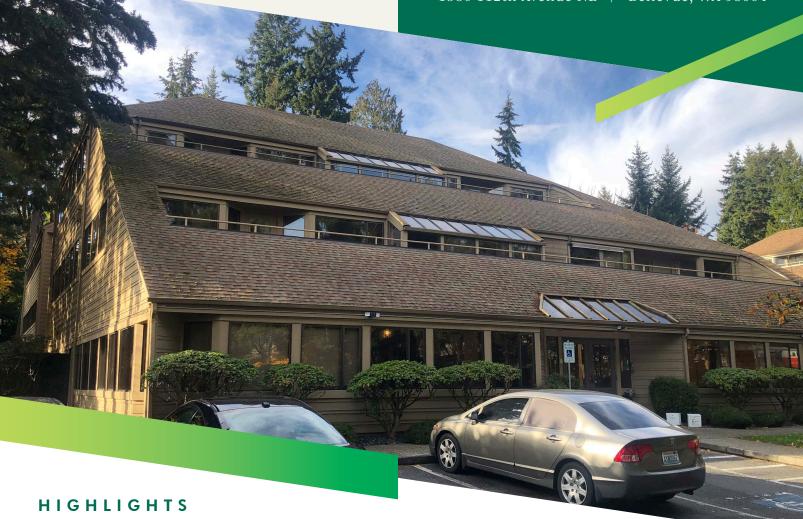

# PACIFIC OFFICE PARK

1380 112th Avenue NE / Bellevue, WA 98004

# Property Features

- Updated common areas
- Park-like setting
- 4.0/1,000 parking
- Excellent access to SR-520 and I-405

| SPACE AVAILABLE |         |              |
|-----------------|---------|--------------|
| Suite           | Sq. Ft. | Availability |
| 202             | 1,150   | Immediately  |
| 206             | 2,045   | Immediately  |