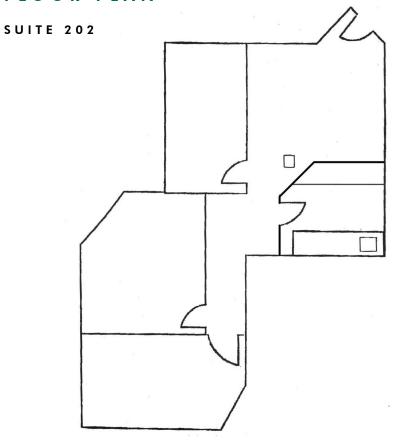

FOR LEASE

# PACIFIC OFFICE PARK

1380 112th Avenue NE / Bellevue, WA 98004



### Lease Rates

- \$33.00 per RSF, Gross
- \$36.00 per RSF, Gross (Medical)

# Property Features

- Updated common areas
- Park-like setting
- 4.0/1,000 parking
- Excellent access to SR-520 and I-405

| SPACE AVAILABLE |         |              |
|-----------------|---------|--------------|
| Suite           | Sq. Ft. | Availability |
| 202             | 1,150   | Immediately  |
| 206             | 2,045   | Immediately  |



## FLOOR PLAN



1,150 RSF AVAILABLE IMMEDIATELY



## FLOOR PLAN

SUITE 206





#### PLEASE CONTACT:

#### JEFF SCANLAN

First Vice President +1 425 462 6923 jeff.scanlan@cbre.com CBRE, Inc. 929 108th Ave NE Suite 700 Bellevue, WA 98004

© 2020 CBRE, Inc. All rights reserved. This information has been obtained from sources believed reliable, but has not been verified for accuracy or completeness. You should conduct a careful, independent investigation of the property and verify all information. Any reliance on this information is solely at your own risk. CBRE and the CBRE logo are service marks of CBRE, Inc. All other marks displayed on this document are the property of their respective owners, and the use of such logos does not imply any affiliation with or endorsement of CBRE. Photos herein are the p