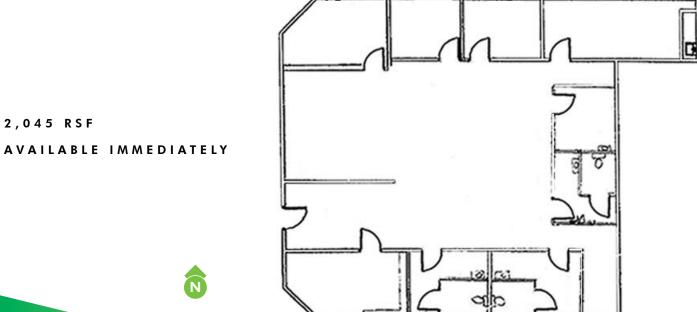

FOR LEASE

# PACIFIC OFFICE PARK

1380 112th Avenue NE / Bellevue, WA 98004



### Lease Rates

- \$33.00 per RSF, Gross
- \$36.00 per RSF, Gross (Medical)

# Property Features

- Updated common areas
- Park-like setting
- 4.0/1,000 parking
- Excellent access to SR-520 and I-405

| SPACE AVAILABLE |         |              |
|-----------------|---------|--------------|
| Suite           | Sq. Ft. | Availability |
| 202             | 1,150   | Immediately  |
| 206             | 2,045   | Immediately  |



## FLOOR PLAN



1,150 RSF AVAILABLE IMMEDIATELY



## FLOOR PLAN

SUITE 206





#### PLEASE CONTACT:

#### JEFF SCANLAN

First Vice President +1 425 462 6923 jeff.scanlan@cbre.com CBRE, Inc. 929 108th Ave NE Suite 700 Bellevue, WA 98004

© 2020 CBRE, Inc. All rights reserved. This information has been obtained from sources believed reliable, but has not been verified for accuracy or completeness. You should conduct a careful, independent investigation of the property and verify all information. Any reliance on this information is solely at your own risk. CBRE and the CBRE logo are service marks of CBRE, Inc. All other marks displayed on this document are the property of their respective owners, and the use of such logos does not imply any affiliation with or endorsement of CBRE. Photos herein are the property of their respective owners. Use of these images without