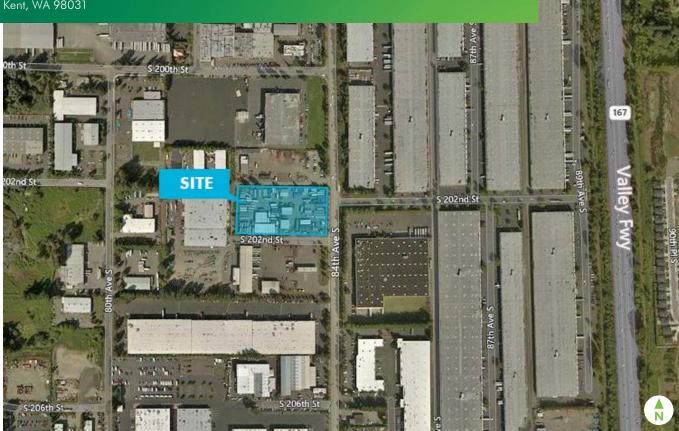

# ±4.04 ACRE SITE IN KENT VALLEY

20207/20201 84TH AVE SOUTH

Kent, WA 98031

# **PROPERTY INFO**

+ Size: ±4.04 acres

- Parcel #012204 9101: ±91,040 SF

- Parcel #012204 9093: ±84,942 SF

+ Price: \$42,635 per month

+ Zoned M2, City of Kent

+ Half paved, half gravel, fenced

+ Office building size: ±1,809 SF

+ Three shops:

- ±2,500 SF

- ±2,000 SF

- ±2,400 SF

# FOR LEASE ±4.04 ACRE SITE