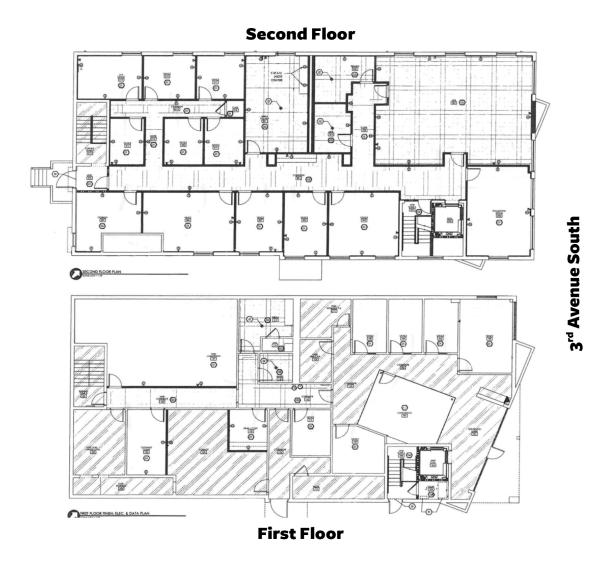

#### **PROPERTY SUMMARY**

**Available:** 5,000 - 10,000 SF

**Lease Rate:** \$18.00/yr MG

**Lot Size:** 14,000 SF

**Building Size:** 10,030 SF

### PROPERTY HIGHLIGHTS

- Two story office building across 3rd Avenue from Pepper Place
- Completely renovated in 2014
- Higher end finishes
- Located on 3rd Avenue South just off Highway 280/31 exit ramp
- Onsite parking with convenient access
- Great Signage and Visibility