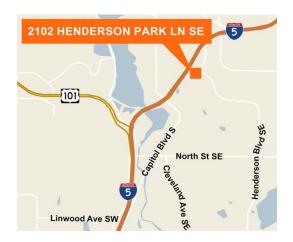

### I-5 Olympia Retail/Office Pad

2102 Henderson Pk LN SE Olympia, WA

Highly visible with easy access to all amenities downtown, state capitol and I-5 intersection

Most infrastructure in place, ready for development

#### Location