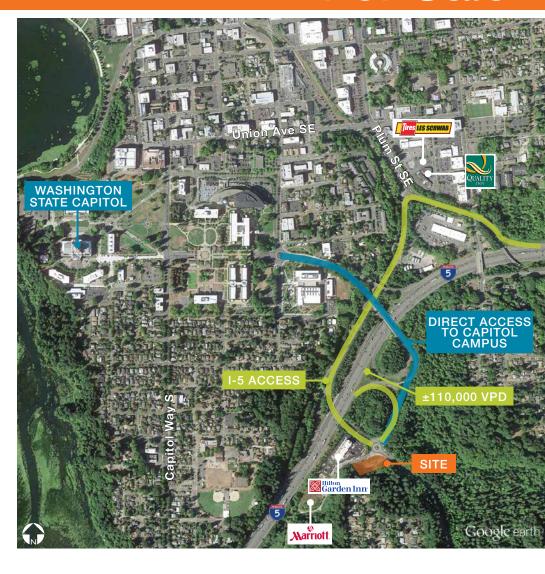

### I-5 Olympia Retail/Office Pad

2102 Henderson Pk LN SE Olympia, WA

Highly visible with easy access to all amenities downtown, state capitol and I-5 intersection

Most infrastructure in place, ready for development

Adjacent to the new Hilton Garden Inn on roundabout intersection at the I-5 / City of Olympia City Center exit

New Marriott hotel construction starts June 2017

\$700,000

| DEMOGRAPHICS |                     |                   |
|--------------|---------------------|-------------------|
|              | Total<br>Population | Average HH Income |
| 1 mi         | 7,179               | \$78,733          |
| 3 mi         | 71,016              | \$74,364          |
| 5 mi         | 133,761             | \$74,500          |