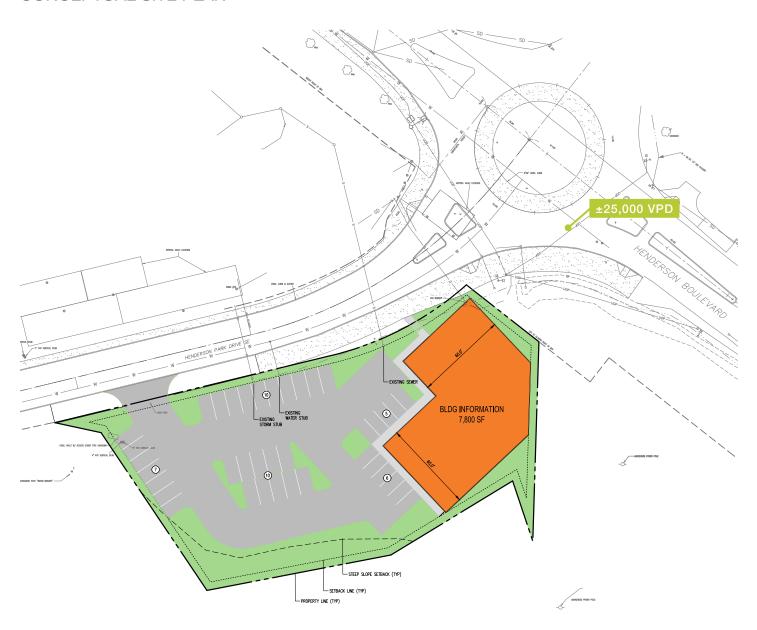

s to all amenities downtown, state capitol and I-5 intersection

Most infrastructure in place, ready for development

Adjacent to the new Hilton Garden Inn on roundabout intersection at the I-5 / City of Olympia City Center exit

New Marriott hotel construction starts June 2017

\$700,000

| DEMOGRAPHICS |                     |                   |
|--------------|---------------------|-------------------|
|              | Total<br>Population | Average HH Income |
| 1 mi         | 7,179               | \$78,733          |
| 3 mi         | 71,016              | \$74,364          |
| 5 mi         | 133,761             | \$74,500          |



#### Location



#### Contact

**Ryan Haddock** 360.596.9151 rhaddock@kiddermathews.com



## I-5 Olympia Retail/Office Pad

**CONCEPTUAL SITE PLAN** 



#### Contact

**Ryan Haddock** 360.596.9151

rhaddock@kiddermathews.com