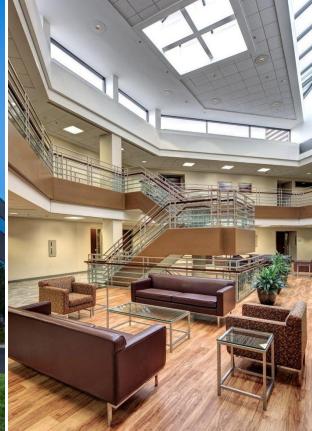

## **PROPERTY FEATURES:**

- 4-story Class A medical building
- 1,200 SF to approximately 8,000 SF medical spaces available
- Building amenities include diagnostic test areas, pharmacy, coffee bar and greeters who provide assistance to patients
- High-traffic area on Orchard Lake Rd provides excellent exposure
- Affluent payer mix
- Diverse tenant mix/great referral base
- Close proximity to many restaurants, hotels, and retail
- Surgery center