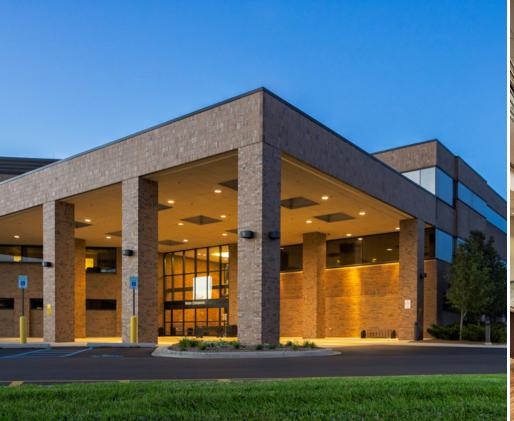

## FOR LEASE

THE WEST BLOOMFIELD MEDICAL BUILDING 6900 ORCHARD LAKE ROAD WEST BLOOMFIELD, MI 48334

## **PROPERTY FEATURES:**

- 4-story Class A medical building
- 1,200 SF to approximately 8,000 SF medical spaces available
- Building amenities include diagnostic test areas, pharmacy, coffee bar and greeters who provide assistance to patients
- High-traffic area on Orchard Lake Rd provides excellent exposure
- Affluent payer mix
- Diverse tenant mix/great referral base
- Close proximity to many restaurants, hotels, and retail
- Surgery center