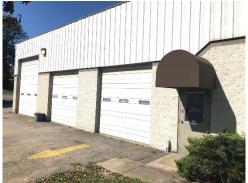

## **PROPERTY FEATURES**

- 5,720 SF industrial building
  - 1,860 sf automotive shop
  - 3,860 sf office
- · Ideal for automotive related business
- 3 drive through bays
  - (1) 12' x 14'
  - (2) 10' x 10'
- 28 parking spaces
- 0.5 miles to I-264 and 1.5 miles to I-65

## **INDUSTRIAL FOR LEASE 1821 TAYLOR AVE**

Louisville, KY 40213

**Property Photos** 

**Aerial** 

For more information, please contact:

ROBERT B. WALKER, SIOR, CCIM Senior Director **Certified Supply Chain Professional** 502 719 3254 rwalker@commercialkentucky.com