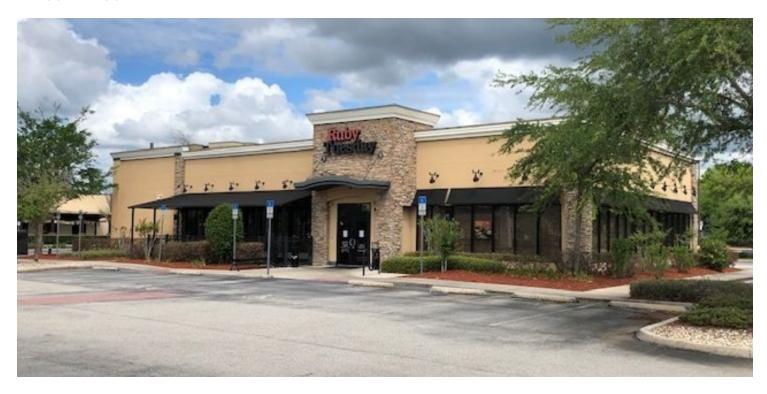

### LOCATION OVERVIEW

Former Ruby Tuesday Restaurant

#### PROPERTY HIGHLIGHTS

- 5,500 SF second generation restaurant space
- Located at entry point to Quadrangle Office Park with over 2 million square feet of office space
- Less than 1 mile from UCF campus with over 60,000 students and 11,000 faculty
- Nearby corporate hubs employee count 14,500
- Central Florida Research Park (CFRP) 9,500+ employees
- Siemens 3,300 employees
- Lockheed Martin 1,500 employees
- Traffic Counts (AADT): University Blvd 55,230 and Rouse Rd -19,400
- Area retailers Chick Fil A, Chipotle, Panera, Buffalo Wild Wings, Starbucks, Zaxby's, IHOP