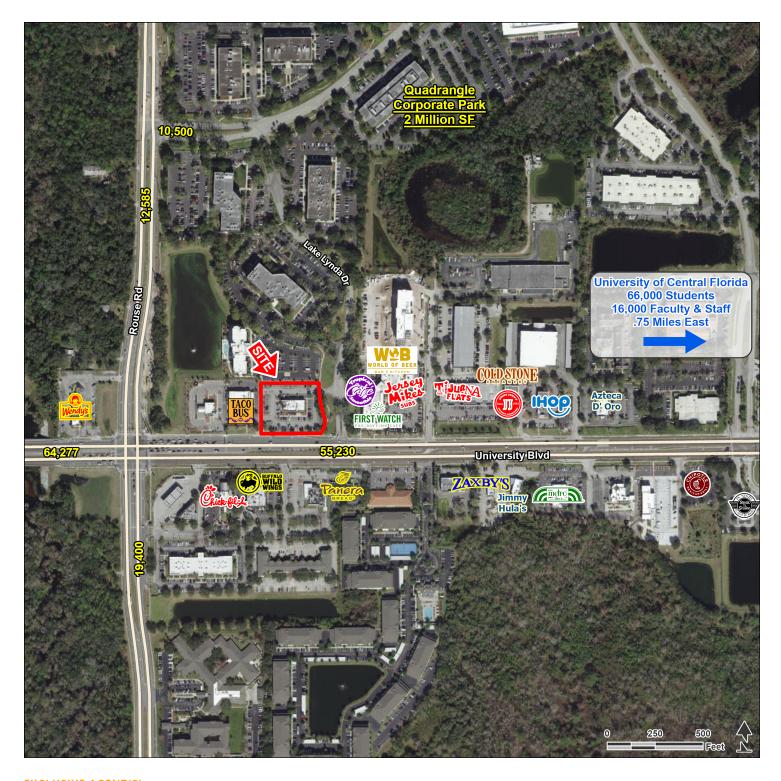

#### PROPERTY HIGHLIGHTS

- 5,500 SF second generation restaurant space
- Located at entry point to Quadrangle Office Park with over 2 million square feet of office space
- Less than 1 mile from UCF campus with over 60,000 students and 11,000 faculty
- Nearby corporate hubs employee count 14,500
- Central Florida Research Park (CFRP) 9,500+ employees
- Siemens 3,300 employees
- Lockheed Martin 1,500 employees
- Traffic Counts (AADT): University Blvd 55,230 and Rouse Rd -19,400
- Area retailers Chick Fil A, Chipotle, Panera, Buffalo Wild Wings, Starbucks, Zaxby's, IHOP