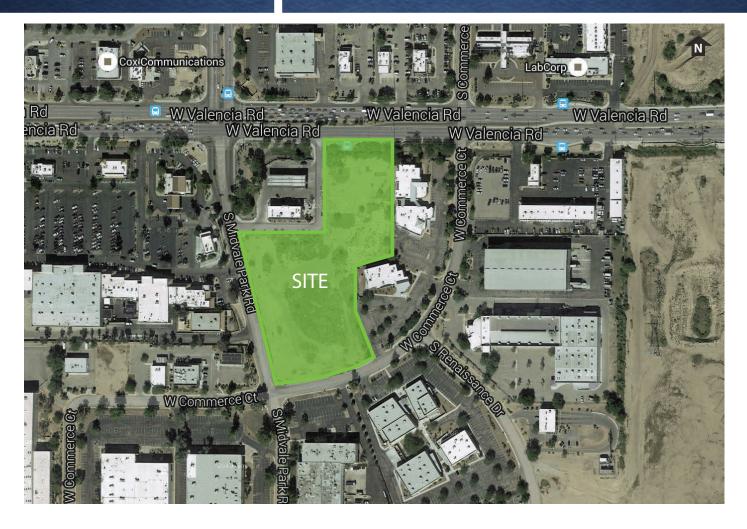

#### **PROPERTY OVERVIEW**

- ± 4.89 acres (± 213,008 SF) of Commercial Land located within the Midvale Park Commerce Center near the southeast corner of Valencia and Midvale Park Roads. Parcel # 138-24-101M.
- Property can be subdivided.
- Zoning O-3 (City of Tucson) with a small strip of C-2 zoned land which is actually the access easement to the subject property and the neighboring Circle K from Valencia Road. O-3 Zoning is designated for professional office or medical uses.
- Sales price: \$1,800,000 (\$8.26/SF). Price reflects entire parcel.