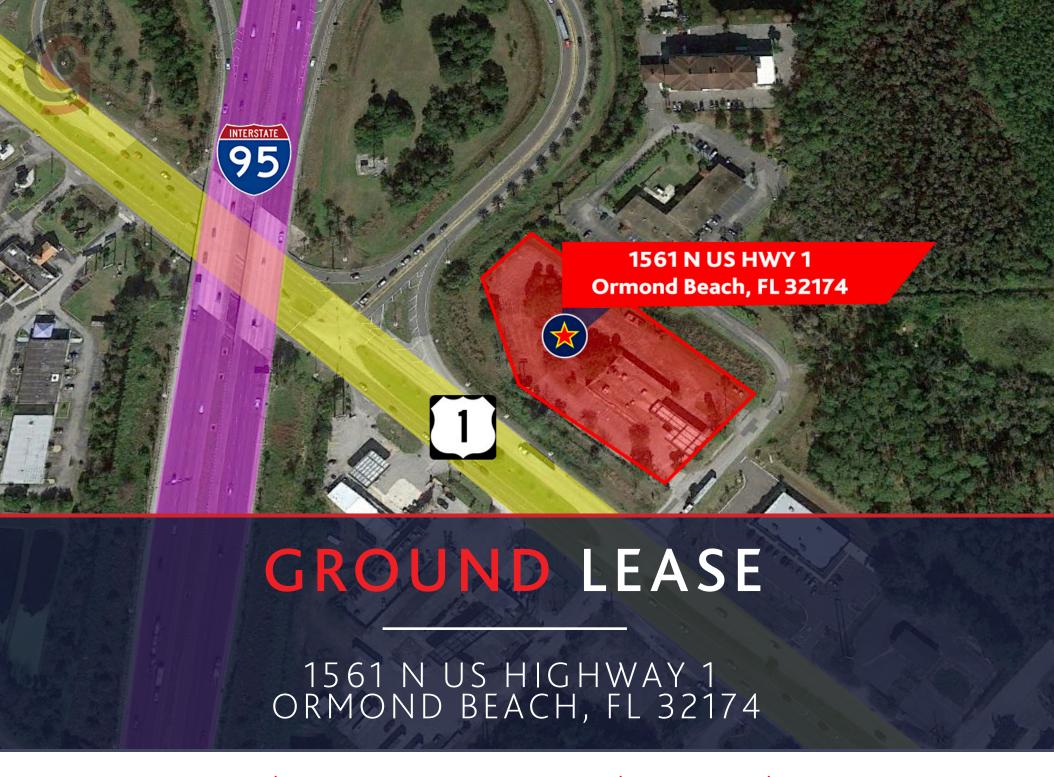

## **PROPERTY HIGHLIGHTS**

- » Price: \$1,800,000
- » Former Wendy's is prominently located next to Destination Daytona, a popular travel destination which brings nearly half-a-million bikers each year for Daytona Bike Week.
- » Located on a prime corner directly off of Interstate 95 & US Highway 1.
- » Perfect opportunity for hotel, QSR, gas station, or entertainment uses.
- » 2.47 Acres available