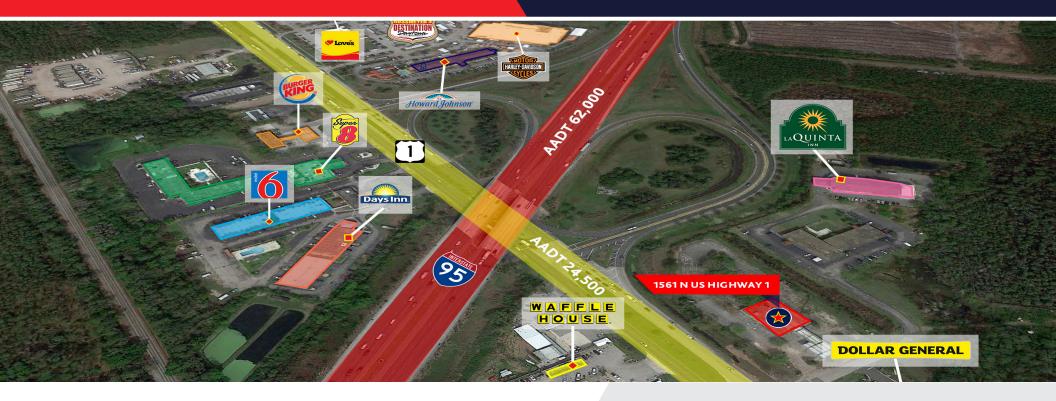

## **PROPERTY HIGHLIGHTS**

- » Price: \$1,800,000
- » Former Wendy's is prominently located next to Destination Daytona, a popular travel destination which brings nearly half-a-million bikers each year for Daytona Bike Week.
- » Located on a prime corner directly off of Interstate 95 & US Highway 1.
- » Perfect opportunity for hotel, QSR, gas station, or entertainment uses.
- » 2.47 Acres available