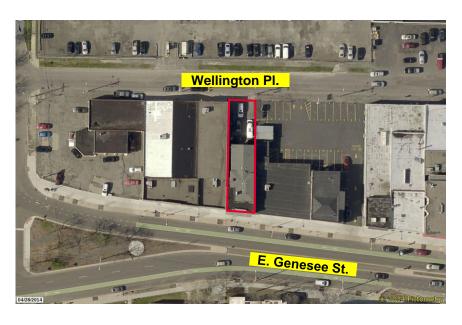

## FOR SALE 811 East Genesee Street

Syracuse, New York 13210

## 5,944± SF Building Available for Sale