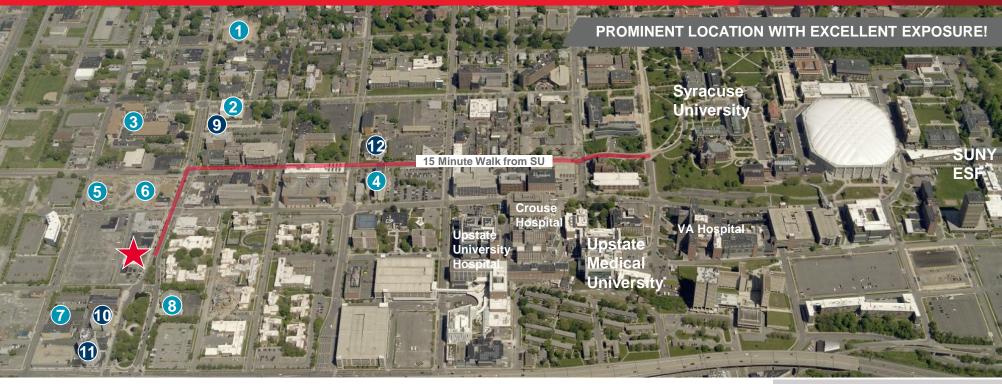

### **Property Highlights**

- Mixed use opportunity! Ground floor commercial with second floor available for residential (four units)
- Close proximity to Syracuse University, SUNY ESF and Upstate Medical University
- · On site, off street parking available
- Recent investment in University Hill Area as of 2018 equals \$500 million; additional projects to be initiated prior to 2020 will total \$350 million
- Recent development has added an additional 1,500 new residents within 0.2 miles of the subject property
- · Located on heavily traveled E. Genesee St. corridor
- Easily accessible with convenient ingress/egress to all major roadways