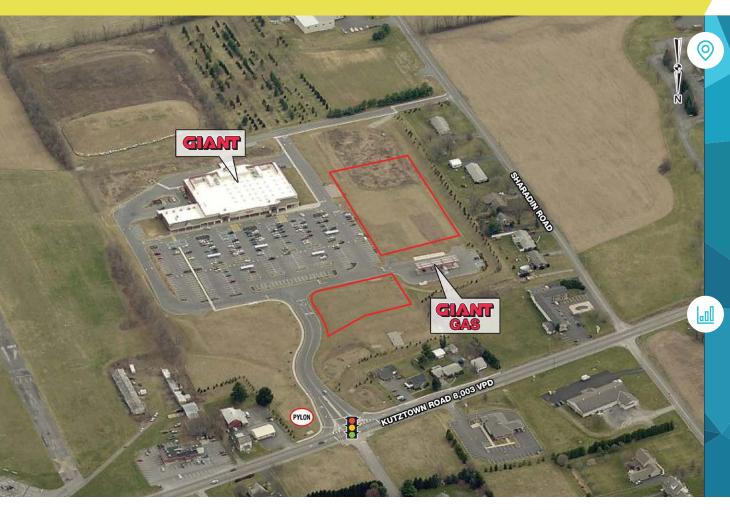

# **KUTZTOWN ROAD & SHARADIN ROAD**

KUTZTOWN, PA

PAD SITES AVAILABLE FOR LEASE

property highlights.

- Dominant grocery anchored center situated by Kutztown University with over 10,000 students
- Strong endcap and pad site opportunities available
- Total GLA: ±61,914 SF
- Owned & managed by: CC

KUTZTOWN ROAD TRAFFIC COUNT: 8.003 VPD \*ESRI 2017