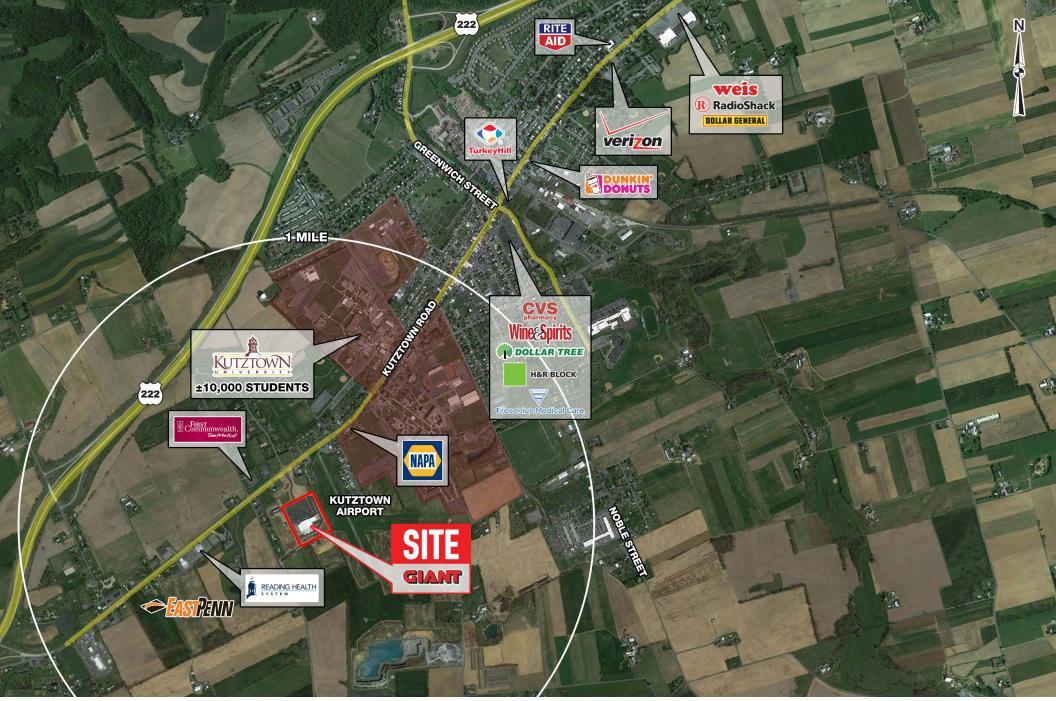

# **KUTZTOWN ROAD & SHARADIN ROAD**

KUTZTOWN, PA

PAD SITES AVAILABLE FOR LEASE

property highlights.

- Dominant grocery anchored center situated by Kutztown University with over 10,000 students
- Strong endcap and pad site opportunities available
- Total GLA: ±61,914 SF
- Owned & managed by: CC