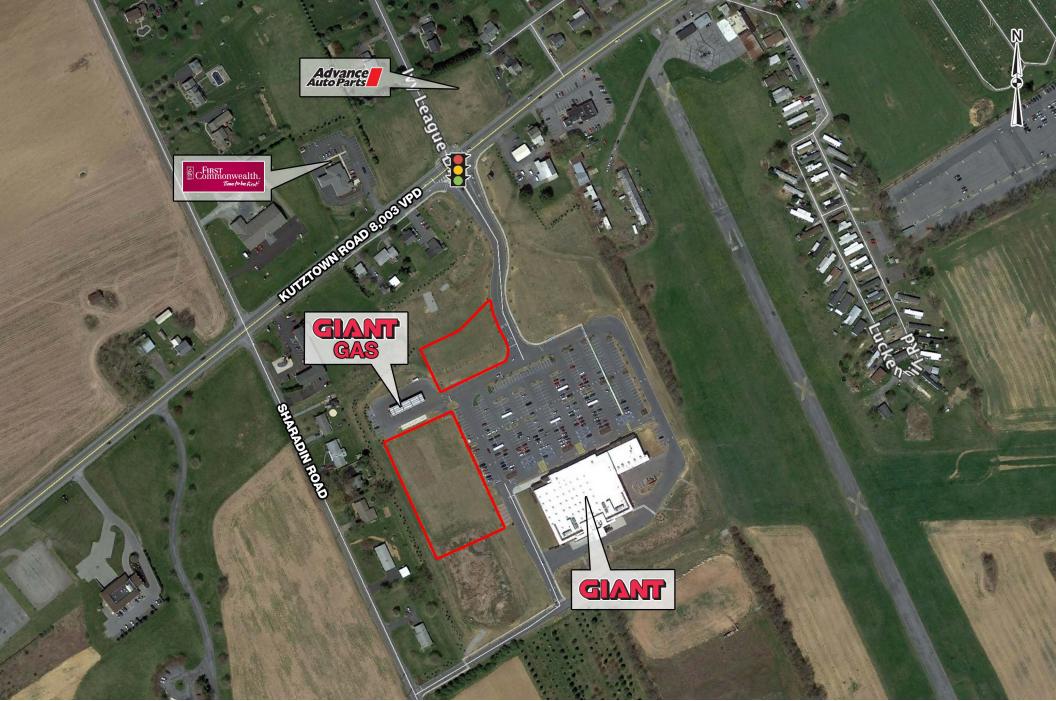

# **KUTZTOWN ROAD & SHARADIN ROAD**

KUTZTOWN, PA

PAD SITES AVAILABLE FOR LEASE

property highlights.

- Dominant grocery anchored center situated by Kutztown University with over 10,000 students
- Strong endcap and pad site opportunities available
- Total GLA: ±61,914 SF
- Owned & managed by: CC

KUTZTOWN ROAD TRAFFIC COUNT: 8.003 VPD \*ESRI 2017