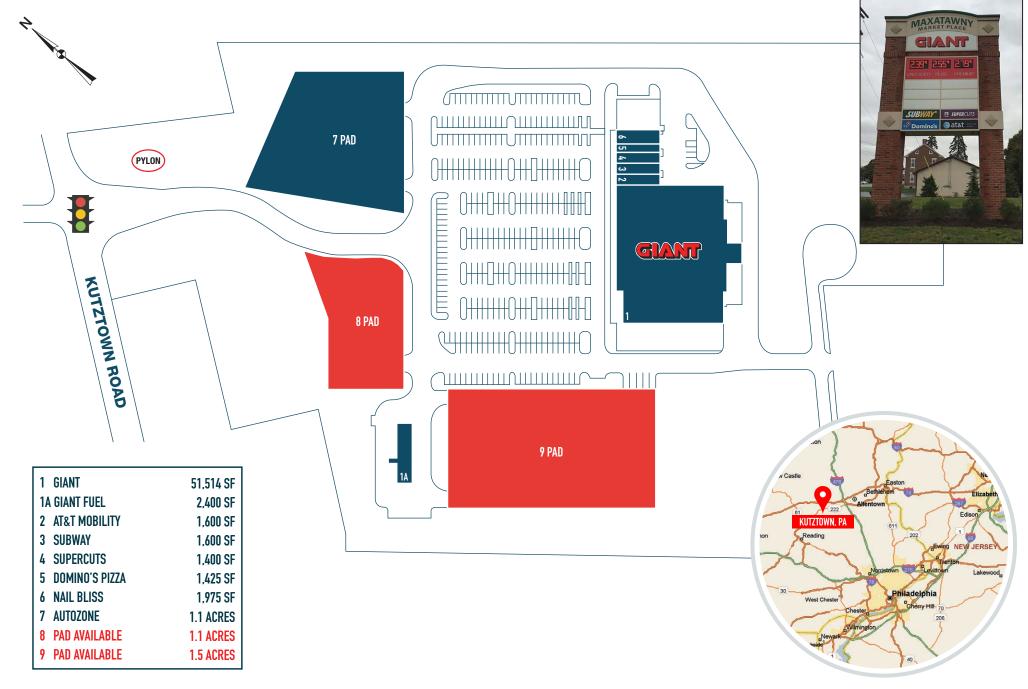

# **KUTZTOWN ROAD & SHARADIN ROAD**

KUTZTOWN, PA

PAD SITES AVAILABLE FOR LEASE

property highlights.

- Dominant grocery anchored center situated by Kutztown University with over 10,000 students
- Strong endcap and pad site opportunities available
- Total GLA: ±61,914 SF
- Owned & managed by: CC