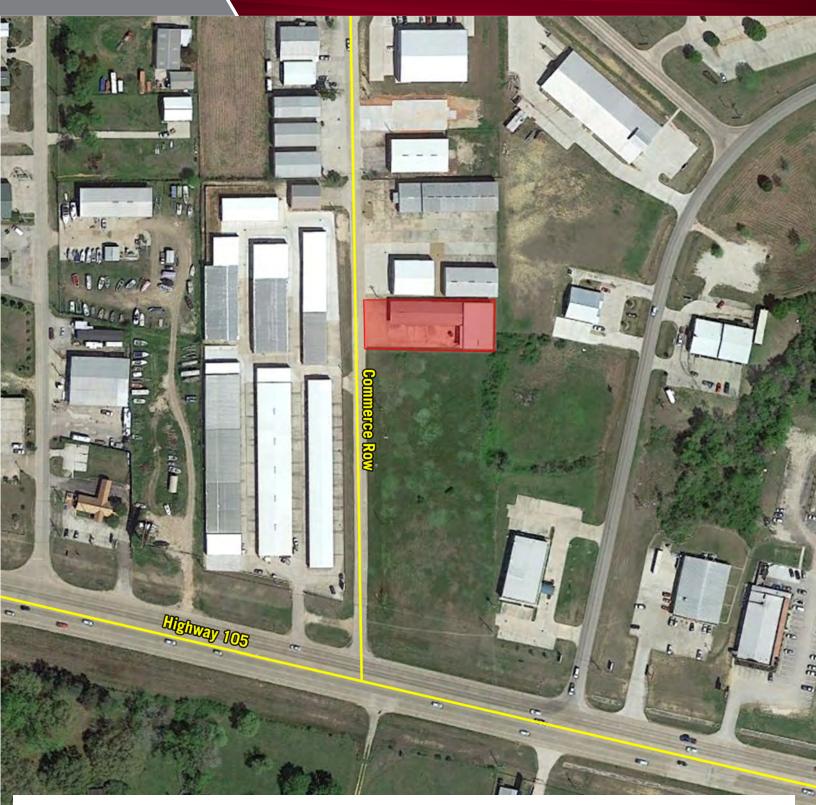

## 10338 Commerce Row

Montgomery, Texas 77356

| PROPERTY OVERV   | /IEW                                                | Balley Grove Rd                                                                                                                                                                                                                                                                                                                                                                                                                                                                                                                                                                                                                                                                                                                                                                                                                                                                                                                                                                                                                                                                                                                                                                                                                                                                                                                                                                                                                                                                                                                                                                                                                                                                                                                                                                                                                                                                                                                                                                                                                                                                                                                | edar Hill Rd                           |
|------------------|-----------------------------------------------------|--------------------------------------------------------------------------------------------------------------------------------------------------------------------------------------------------------------------------------------------------------------------------------------------------------------------------------------------------------------------------------------------------------------------------------------------------------------------------------------------------------------------------------------------------------------------------------------------------------------------------------------------------------------------------------------------------------------------------------------------------------------------------------------------------------------------------------------------------------------------------------------------------------------------------------------------------------------------------------------------------------------------------------------------------------------------------------------------------------------------------------------------------------------------------------------------------------------------------------------------------------------------------------------------------------------------------------------------------------------------------------------------------------------------------------------------------------------------------------------------------------------------------------------------------------------------------------------------------------------------------------------------------------------------------------------------------------------------------------------------------------------------------------------------------------------------------------------------------------------------------------------------------------------------------------------------------------------------------------------------------------------------------------------------------------------------------------------------------------------------------------|----------------------------------------|
| Total SF:        | ± 8,800 SF                                          | 149                                                                                                                                                                                                                                                                                                                                                                                                                                                                                                                                                                                                                                                                                                                                                                                                                                                                                                                                                                                                                                                                                                                                                                                                                                                                                                                                                                                                                                                                                                                                                                                                                                                                                                                                                                                                                                                                                                                                                                                                                                                                                                                            | Old Farm to Market Rd 1097             |
| Office SF:       | ± 1,600 SF                                          | 1097                                                                                                                                                                                                                                                                                                                                                                                                                                                                                                                                                                                                                                                                                                                                                                                                                                                                                                                                                                                                                                                                                                                                                                                                                                                                                                                                                                                                                                                                                                                                                                                                                                                                                                                                                                                                                                                                                                                                                                                                                                                                                                                           | - Aller                                |
| Land:            | ± 0.45 Acre                                         | 1097                                                                                                                                                                                                                                                                                                                                                                                                                                                                                                                                                                                                                                                                                                                                                                                                                                                                                                                                                                                                                                                                                                                                                                                                                                                                                                                                                                                                                                                                                                                                                                                                                                                                                                                                                                                                                                                                                                                                                                                                                                                                                                                           | tenore Bind                            |
| Clear Height:    | ± 12'-14'                                           | NI So Chart Seng                                                                                                                                                                                                                                                                                                                                                                                                                                                                                                                                                                                                                                                                                                                                                                                                                                                                                                                                                                                                                                                                                                                                                                                                                                                                                                                                                                                                                                                                                                                                                                                                                                                                                                                                                                                                                                                                                                                                                                                                                                                                                                               | Walden Rg Walden Yacht Club            |
| Loading:         | Two (2) Grade-Level Doors<br>One (1) Dock High Door | Memory Park O<br>Montgomery (105)<br>2854                                                                                                                                                                                                                                                                                                                                                                                                                                                                                                                                                                                                                                                                                                                                                                                                                                                                                                                                                                                                                                                                                                                                                                                                                                                                                                                                                                                                                                                                                                                                                                                                                                                                                                                                                                                                                                                                                                                                                                                                                                                                                      | Walden W                               |
| Utilities:       | Water & Sewer Available To the Site                 | PA 19                                                                                                                                                                                                                                                                                                                                                                                                                                                                                                                                                                                                                                                                                                                                                                                                                                                                                                                                                                                                                                                                                                                                                                                                                                                                                                                                                                                                                                                                                                                                                                                                                                                                                                                                                                                                                                                                                                                                                                                                                                                                                                                          | 000                                    |
| Access/Frontage: | Old Highway 105                                     | 149 Blue Goose Dr                                                                                                                                                                                                                                                                                                                                                                                                                                                                                                                                                                                                                                                                                                                                                                                                                                                                                                                                                                                                                                                                                                                                                                                                                                                                                                                                                                                                                                                                                                                                                                                                                                                                                                                                                                                                                                                                                                                                                                                                                                                                                                              | pore Lake Rd                           |
| Lease Rate:      | \$0.71 PSF NNN                                      | Mail and a second secon | te Ra Comm                             |
| Sale Price:      | Call for Information                                | T49<br>Goo                                                                                                                                                                                                                                                                                                                                                                                                                                                                                                                                                                                                                                                                                                                                                                                                                                                                                                                                                                                                                                                                                                                                                                                                                                                                                                                                                                                                                                                                                                                                                                                                                                                                                                                                                                                                                                                                                                                                                                                                                                                                                                                     | 2854<br>gle Rabon Chapel Rd Control Rd |