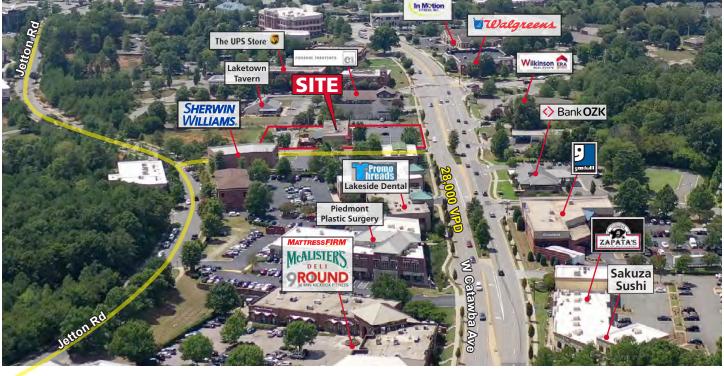

#### PROPERTY INFORMATION

SPACE AVAILABLE: ±3,600 SF
LEASE RATE: PLEASE CALL

TRAFFIC COUNTS: 28,000 VPD on W Catawba Avenue

- Join Jimmy John's with endcap & patio
- High traffic volume
- High income market
- Great visibility and parking

#### **2018 TRAFFIC COUNTS (NCDOT)**

28,000 VPD on W Catawba Avenue

93,000 VPD on I-77 (North of Exit 28)

© 2020 The Providence Group. All rights reserved. The information above has been obtained by sources deemed reliable. While we do not doubt its accuracy, we have not verified it and make no guarantee, warranty, or representation of it. It is your responsibility to independently confirm its accuracy and completeness. You and your advisors should conduct a careful, independent investigation of the property to determine to your satisfaction the suitability of the property for your needs.