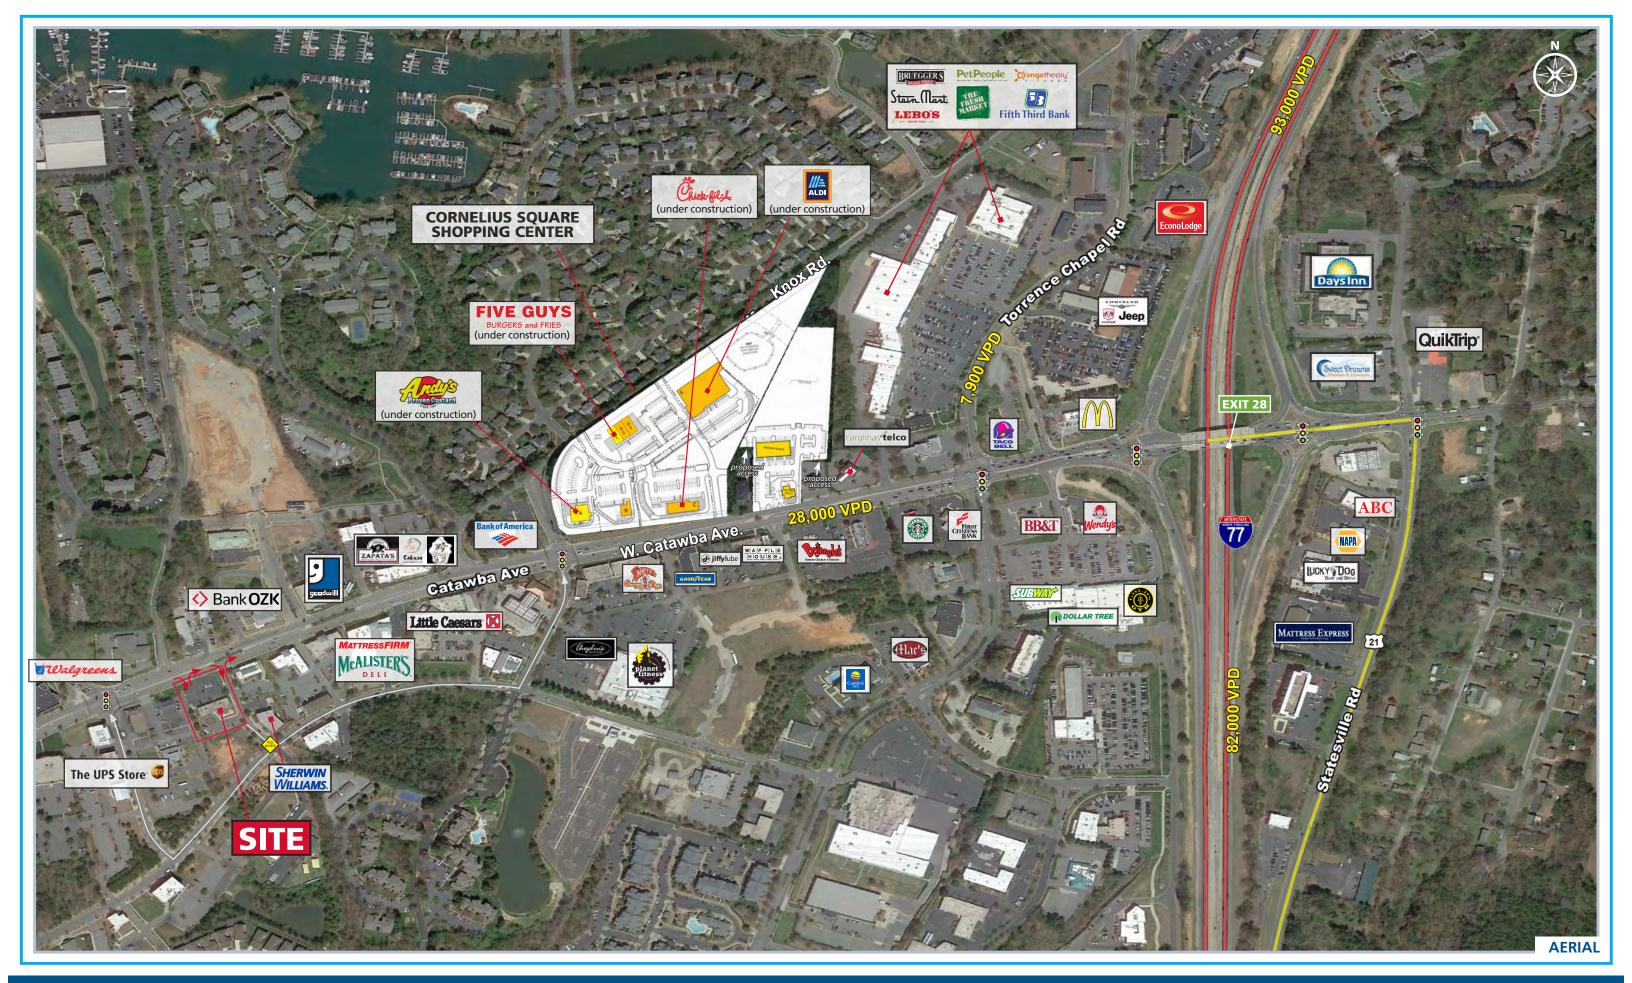

## **MULTI-TENANT RETAIL**

19732 W CATAWBA AVE. | CORNELIUS, NC 28031

#### **2018 TRAFFIC COUNTS (NCDOT)**

28,000 VPD on W Catawba Avenue

93,000 VPD on I-77 (North of Exit 28)

© 2020 The Providence Group. All rights reserved. The information above has been obtained by sources deemed reliable. While we do not doubt its accuracy, we have not verified it and make no guarantee, warranty, or representation of it. It is your responsibility to independently confirm its accuracy and completeness. You and your advisors should conduct a careful, independent investigation of the property to determine to your satisfaction the suitability of the property for your needs.