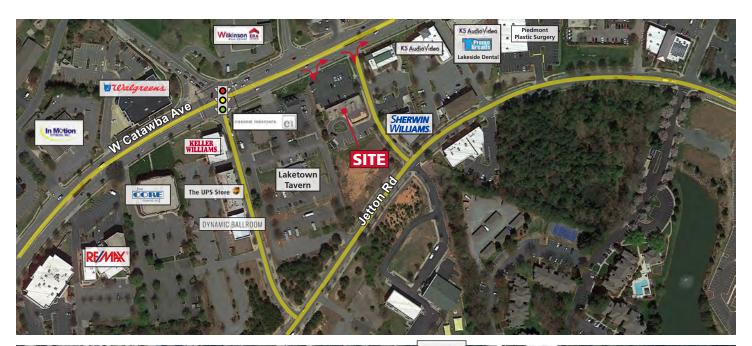

#### PROPERTY INFORMATION

SPACE AVAILABLE: ±3,600 SF
LEASE RATE: PLEASE CALL

TRAFFIC COUNTS: 28,000 VPD on W Catawba Avenue

- Join Jimmy John's with endcap & patio
- High traffic volume
- High income market
- Great visibility and parking

#### **2018 TRAFFIC COUNTS (NCDOT)**

28,000 VPD on W Catawba Avenue

93,000 VPD on I-77 (North of Exit 28)

© 2020 The Providence Group. All rights reserved. The information above has been obtained by sources deemed reliable. While we do not doubt its accuracy, we have not verified it and make no guarantee, warranty, or representation of it. It is your responsibility to independently confirm its accuracy and completeness. You and your advisors should conduct a careful, independent investigation of the property to determine to your satisfaction the suitability of the property for your needs.