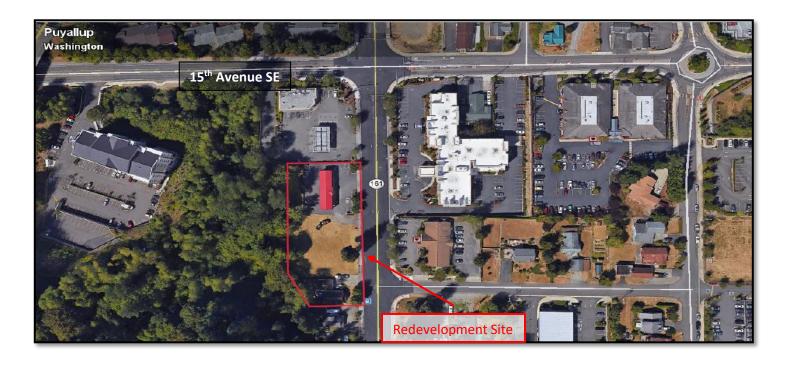

# Puyallup Redevelopment Site Area Map

1510 – 1612 S. Meridian Ave Puyallup, WA 98371