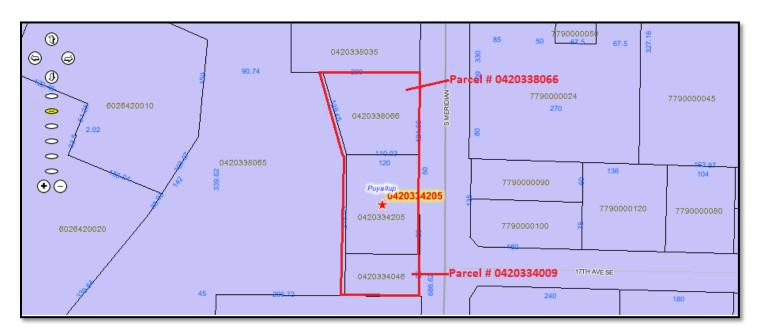

Contact: Vince Vonada @ (206) 718-0047

Tax parcels # 0420338066, 0420334205, 0420334046

# Puyallup Redevelopment Site Area Map

1510 – 1612 S. Meridian Ave Puyallup, WA 98371