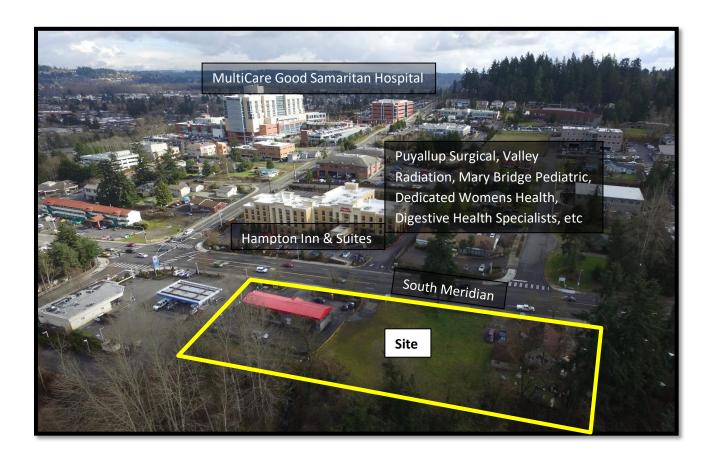

# Puyallup Redevelopment Site Area Map

1510 – 1612 S. Meridian Ave Puyallup, WA 98371

### **Location near Medical Core**