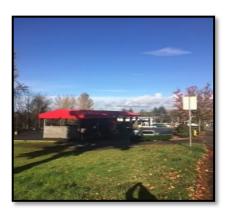

#### **FEATURES:**

- Prime Medical/Dental or Retail Site
- High Average Daily Traffic Counts of 27,166 vehicles per day
- Less than ¼ mile to Hwy. 512, Good Sam Hospital and Puyallup Fair
- Existing self-service car wash and residence to remain in place, can provide additional revenue during redevelopment period if desired
- High Walk Score of 80, most errands can be accomplished on foot