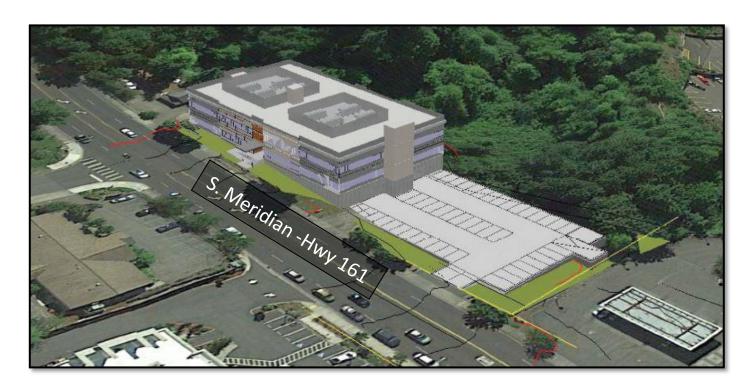

## **Site Redevelopment Analysis**

1510 - 1612 South Meridian, Puyallup, WA 98371

## **Proposed Redevelopment includes:**

- 40,511 sq. feet land in downtown Puyallup
- Zoned General Commercial
- 300+ feet of frontage on Meridian Avenue (main arterial-Puyallup to South Hill)
- See Feasibility Analysis for additional details