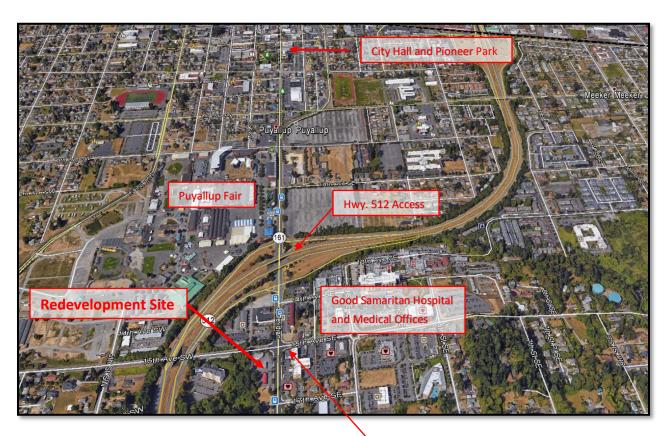

# Puyallup Redevelopment Site Area Map

1510 – 1612 S. Meridian Ave Puyallup, WA 98371

#### **FEATURES:**

- Prime Medical/Dental or Retail Site
- High Average Daily Traffic Counts of 27,166 vehicles per day
- Less than ¼ mile to Hwy. 512, Good Sam Hospital and Puyallup Fair
- Existing self-service car wash and residence to remain in place, can provide additional revenue during redevelopment period if desired
- High Walk Score of 80, most errands can be accomplished on foot

### **Location near Medical Core**