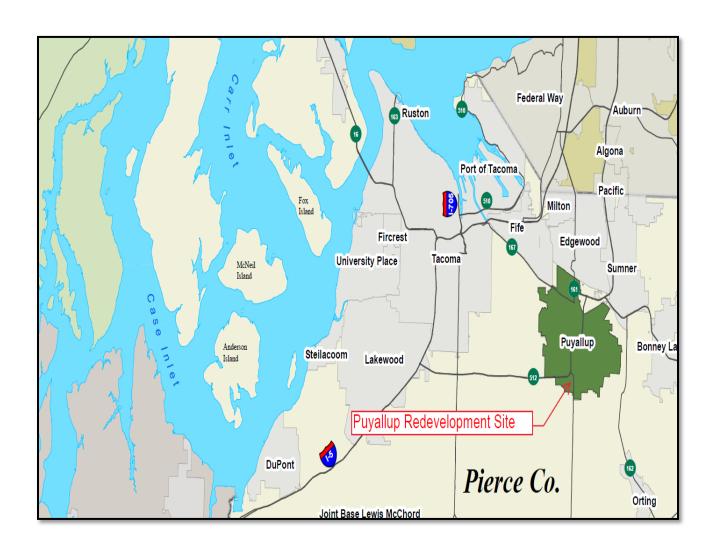

Analysis for additional details

Contact: Vince Vonada @ (206) 718-0047



Tax parcels # 0420338066, 0420334205, 0420334046













# Puyallup Redevelopment Site Area Map

1510 – 1612 S. Meridian Ave Puyallup, WA 98371



#### **FEATURES:**

- Prime Medical/Dental or Retail Site
- High Average Daily Traffic Counts of 27,166 vehicles per day
- Less than ¼ mile to Hwy. 512, Good Sam Hospital and Puyallup Fair
- Existing self-service car wash and residence to remain in place, can provide additional revenue during redevelopment period if desired
- High Walk Score of 80, most errands can be accomplished on foot

Contact: Vince Vonada @ (206) 718-0047

CORE COMMERCIAL PROPERTIES, INC.

10 East Allison Street

Seattle, WA 98102

corecommercialproperties.com



## **Regional Vicinity Map**





### **Location near Medical Core**