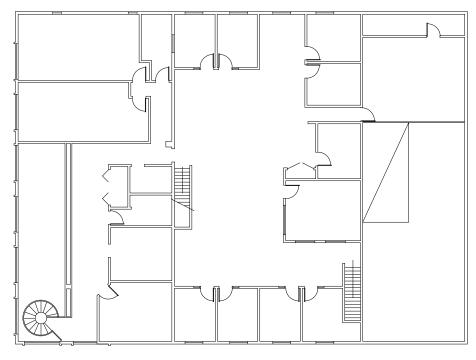

## PROPERTY SPECIFICATIONS

Total Bldg Size: +/- 13,600 SF
Office: +/- 12,000 SF
Site: 1.32 Acres
Ceiling Height: 18' Clear
Drive in Door: 1 (12' x 14')

Power: 600 Amps / 240 volt / 3 phase

Car Parking: **30 (expandable)** 