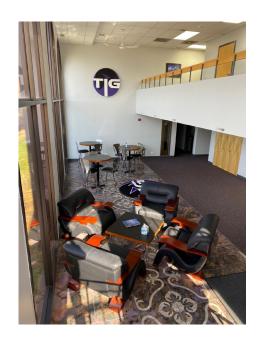

#### PROPERTY HIGHLIGHTS

- High-end flex space and potential showroom
- > Additional land available for bldg and/or parking expansion
- > Floor drains in warehouse
- > Free standing building in Dupage County
- Recently remodeled (2014) / 4 new HVAC units / Roof is less than 10 years old
- Excellent frontage exposure on Prospect Ave
- Close proximity to I-290, Elgin O'Hare, Route 83