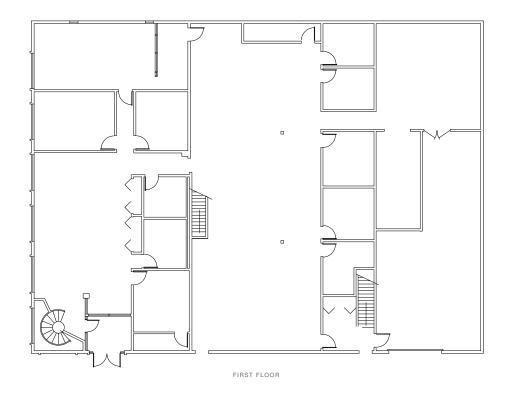

## PROPERTY SPECIFICATIONS

Total Bldg Size: +/- 13,600 SF
Office: +/- 12,000 SF
Site: 1.32 Acres
Ceiling Height: 18' Clear
Drive in Door: 1 (12' x 14')

Power: 600 Amps / 240 volt / 3 phase

Car Parking: **30 (expandable)** 