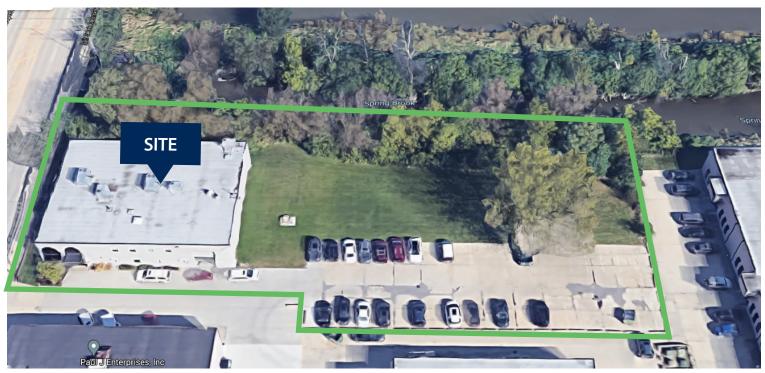

## PROPERTY SPECIFICATIONS

Total Bldg Size: +/- 13,600 SF
Office: +/- 12,000 SF
Site: 1.32 Acres
Ceiling Height: 18' Clear
Drive in Door: 1 (12' x 14')

Power: 600 Amps / 240 volt / 3 phase

Car Parking: **30 (expandable)** 

#### PROPERTY HIGHLIGHTS

- High-end flex space and potential showroom
- > Additional land available for bldg and/or parking expansion
- > Floor drains in warehouse
- > Free standing building in Dupage County
- Recently remodeled (2014) / 4 new HVAC units / Roof is less than 10 years old
- Excellent frontage exposure on Prospect Ave
- Close proximity to I-290, Elgin O'Hare, Route 83