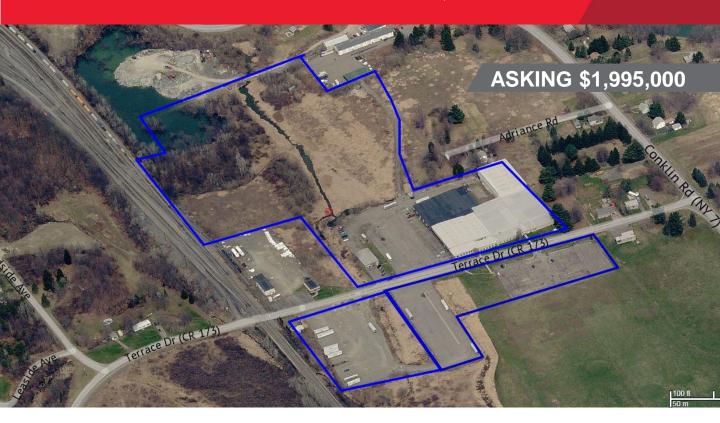

## **FOR SALE** 24 Terrace Drive Conklin, NY

## PROPERTY FEATURES

- Two buildings situated on 27 acres
- Warehouse = 116,000 SF
- Maintenance Garage = 3,840 SF
- 17 dock doors 9x8
- 22' clear in center ceiling height
- 16,000 SF high-bay area, 32' clear
- City water and sewer
- 3,500 AMP electric service . 3-phase available

- Gas radiant heat in warehouse
- Rooftop HVAC for office area
- Metal peaked roof

| DETAILS   |                                                     |
|-----------|-----------------------------------------------------|
| BUILDINGS | Warehouse 116,000 SF<br>Maintenance Garage 3,840 SF |
| LOT SIZE  | 27 Acres                                            |
| TAX ID    | 162.03-1-40 and 162.18-1-48.2                       |
| ZONING    | I-L and I-D                                         |
| TAXES     | \$83,996.63 (2017)                                  |