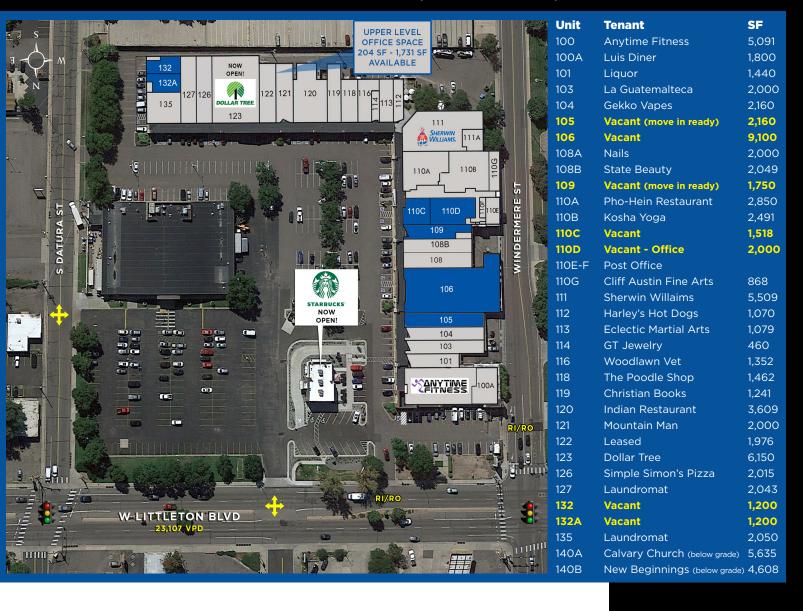

#### **PROPERTY OVERVIEW:**

- · Retail space and office space available
- 9,100 SF co-anchor space available; can be combined w/adjacent space (11,260 SF total)
- Recently completed exterior improvements and updated office space
- · Strong demographics
- Great co-tenancy (Dollar Tree, Sherwin Williams, Anytime Fitness, Starbucks)
- Located across from Arapahoe County Courthouse