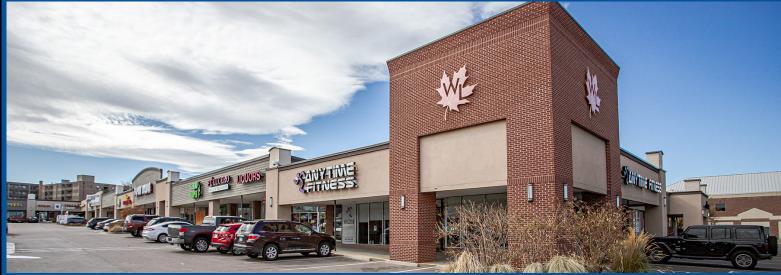

#### **PROPERTY OVERVIEW:**

- · Retail space and office space available
- 9,100 SF co-anchor space available; can be combined w/adjacent space (11,260 SF total)
- Recently completed exterior improvements and updated office space
- · Strong demographics
- Great co-tenancy (Dollar Tree, Sherwin Williams, Anytime Fitness, Starbucks)
- Located across from Arapahoe County Courthouse