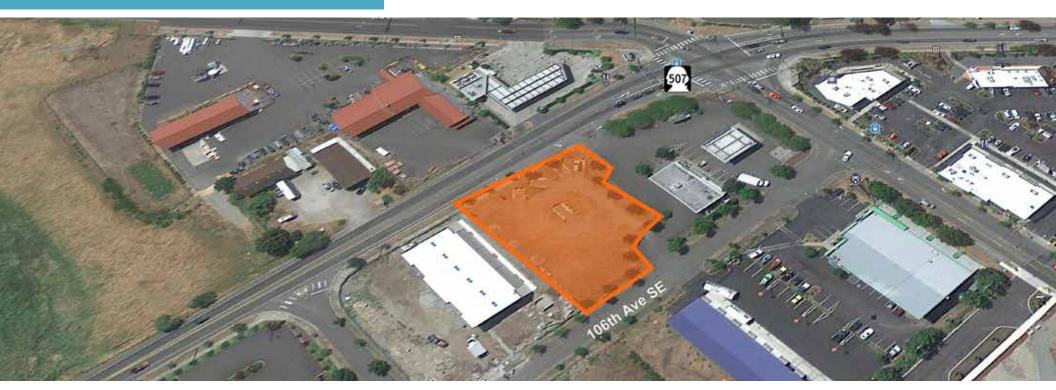

### **FEATURES**

Lot size - 36,590 SF - 187 feet of major intersection frontage

Retail pad for sale

Ready to build retail store, bank, car wash, restaurants, etc.

Off-site storm detention in place

Access to SR 507 (Yelm Hwy) and 106th Ave SE

Sale price: \$799,000 (\$21.84 psf)