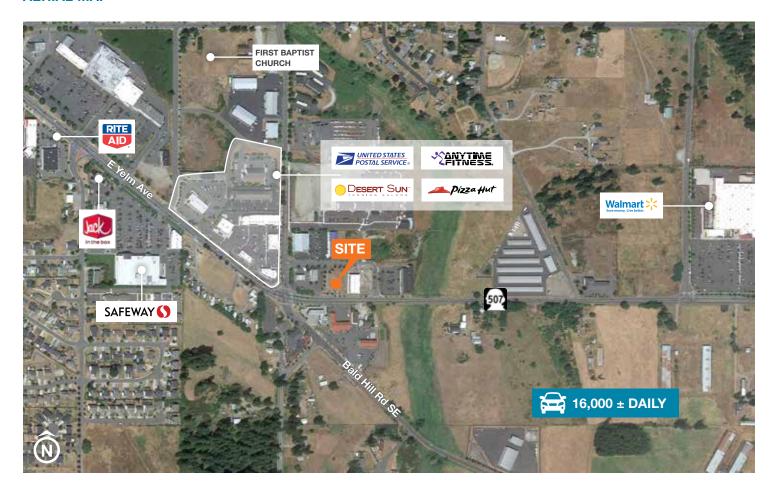

#### **AERIAL MAP**

### Commercial Lot in Yelm

106th Ave SE & State Route 507, Yelm, WA

| DEMOGRAPHICS       |                 |          |          |
|--------------------|-----------------|----------|----------|
|                    | 1 mile          | 5 miles  | 10 miles |
| Population         | 3,424           | 21,630   | 50,732   |
| Average HH Income  | \$70,694        | \$68,600 | \$74,934 |
| Daytime Population | 1,952           | 5,070    | 15,305   |
| TRAFFIC COUNTS     |                 |          |          |
| State Route 507    | Grove Rd SE E   |          | 17,731   |
| E Yelm Ave         | Bald Hill Rd SE |          | 15,958   |
| State Route 507    | Grove Rd SE W   |          | 13,688   |
|                    |                 |          |          |