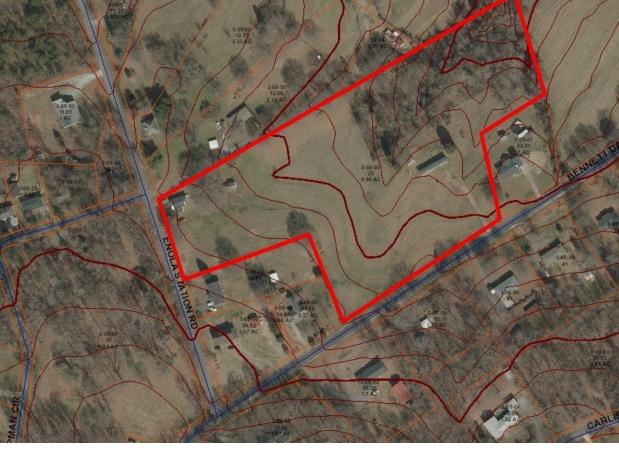

## 8.98± Acres of Land 401 Enola Station Rd | Spartanburg, SC 29307

## For Sale \$220,000

This 8.98± acres property is located Enola Station Rd and Bennett Dairy Rd. This property is less than 1 mile from exit 80 on I-85 and 7 minutes to downtown Spartanburg.

- 8.98± Acres
- 107' feet of frontage on Enola Station Rd
- 450' feet of frontage on Bennett Dairy Rd
- Spartanburg County
- Tax Map#: 3-09-00-022.00
- Rolling topography
- Public water and septic