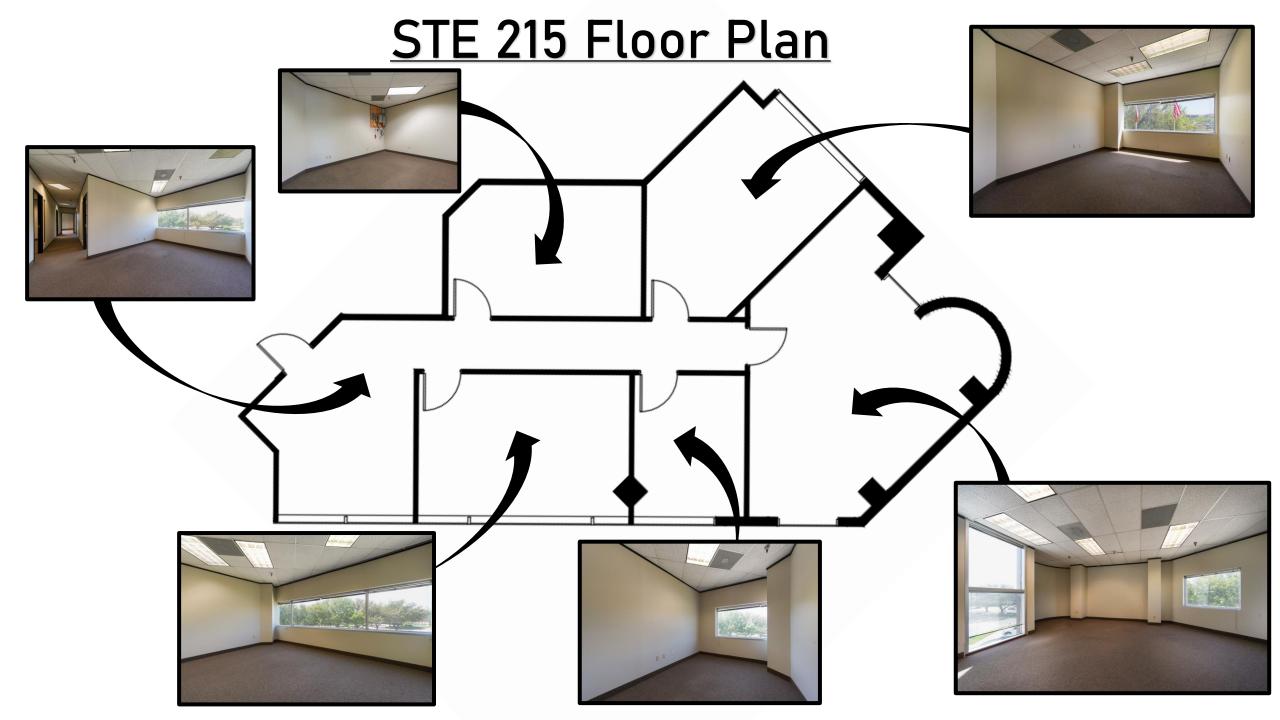

## **Suite Information – STE 215:**

- <u>Size:</u> 1,655 SF
- <u>Term:</u> Negotiable
- Rate: \$17.50 SF/YR + E + CAM
- Number of Offices: 5
- Breakroom / Kitchenette: 1
- Additional Rooms: 1