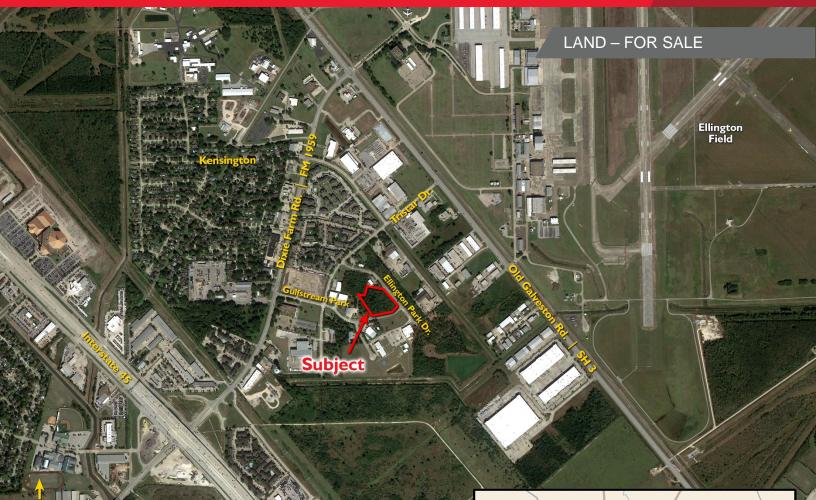

±2.742 Acres Land Webster, TX 77598

- ±2.742 acres
- ±362´ frontage on Gulfstream Dr.
- ±336´ frontage on Ellington Park Drive
- Close proximity to Ellington Field
- City of Houston Utilities
- Call broker for pricing