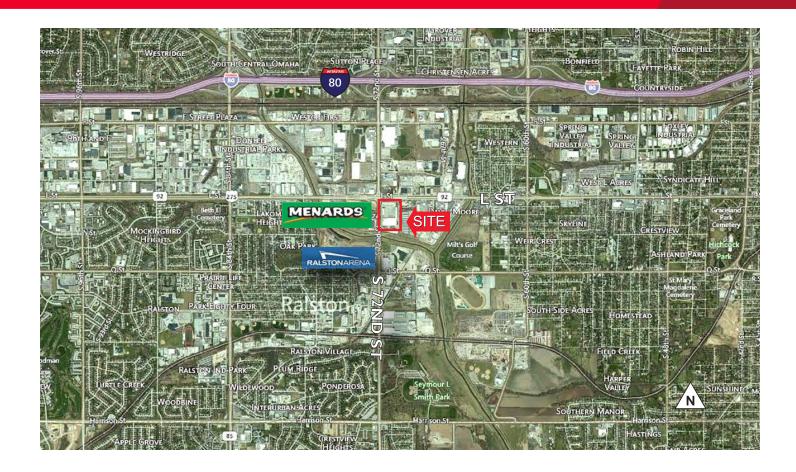

es (402) 548 4005 mearl@lundco.com Trey MacKnight Associate (402) 548 4079 trey.macknight@lundco.com 450 Regency Parkway, Suite 200 Omaha, NE 68114 +1 402 393 8811 **lundco.com** 

Independently Owned and Operated / A Member of the Cushman & Wakefield Alliance Cushman & Wakefield Copyright 2015. No warranty or representation, express or implied, is made to the accuracy or completeness of the information contained herein, and same is submitted subject to errors, omissions, change of price, rental or other conditions, withdrawal without notice, and to any special listing conditions imposed by the property owner(s). As applicable, we make no representation as to the condition of the property (or properties) in question.

# CUSHMAN & LUND

FOR LEASE Kush Plaza 4809 S. 72nd Street / Omaha, NE



### Availability

| Lease Rate      | \$11.00 SF NNN |
|-----------------|----------------|
| Total Available | 2,480 SF       |
| NNN             | \$1.50 PSF     |

| Suite | Square Feet   | Price/SF | Date        |
|-------|---------------|----------|-------------|
|       | (min - max)   | NNN      | Available   |
| 4809  | 2,480 - 2,480 | \$11.00  | Immediately |

## **Property Highlights**

| Building Size        | 14,400 SF       |
|----------------------|-----------------|
| Parking              | 4.29:1000 SF    |
| Year Built/Renovated | 2001/2017       |
| Total Site Area      | 1.20 AC         |
| Zoning               | GC              |
| Clearance Height     | 11'             |
| Anchor               | 7-Day Furniture |

Independently Owned and Operated / A Member of the Cu