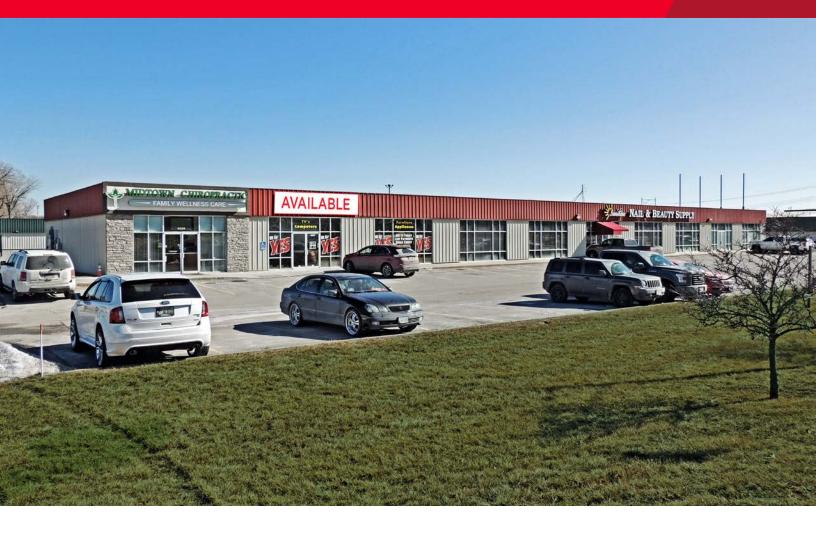

FOR LEASE Kush Plaza 4809 S. 72nd Street / Omaha, NE

## 2,480 SF Retail Space Lease Rate: \$11.00 PSF NNN

Newly renovated in 2017, this multi-tenant building has great visibility with 72nd Street exposure and front door parking.

Michael P. Earl Principal, Director of Brokerage Services (402) 548 4005 mearl@lundco.com Trey MacKnight Associate (402) 548 4079 trey.macknight@lundco.com 450 Regency Parkway, Suite 200 Omaha, NE 68114 +1 402 393 8811 **lundco.com** 