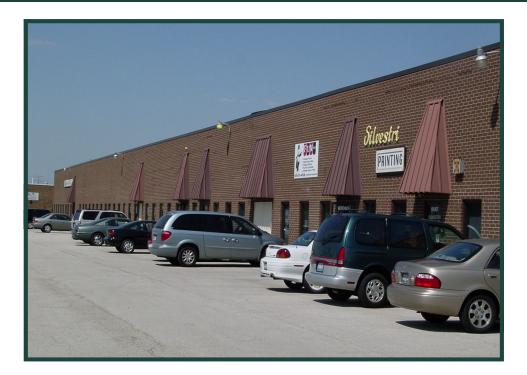

## 4,000—9,983 SF AVAILABLE FOR LEASE

| Building Specifications          |                             |
|----------------------------------|-----------------------------|
| Available Sizes:                 | 4,000 SF—600 SF of office   |
|                                  | 9,983 SF—3,200 SF of office |
| Building Size:                   | 60,621 SF                   |
| Zoning:                          | Industrial                  |
| Ceiling Height:                  | 16'                         |
| Loading:                         | Docks & Drive-In Doors      |
| Parking:                         | Ample                       |
| Professionally owned and managed |                             |

• One minute to I-294 and 95th Street Interchange

Industrial Real Estate Investments, Brokerage and Management

970 N. Oaklawn Avenue, Suite 300 Elmhurst, Illinois 60126 TEL: 630-333-1900 www.valueindustrialpartners.com

#### For Further Information, Please Contact:

BRIAN M. LISTON Principal bliston@valueindustrialpartners.com 630-333-1900 BRIAN P. GEDVILAS Director of Leasing bgedvilas@valueindustrialpartners.com 630-333-1900