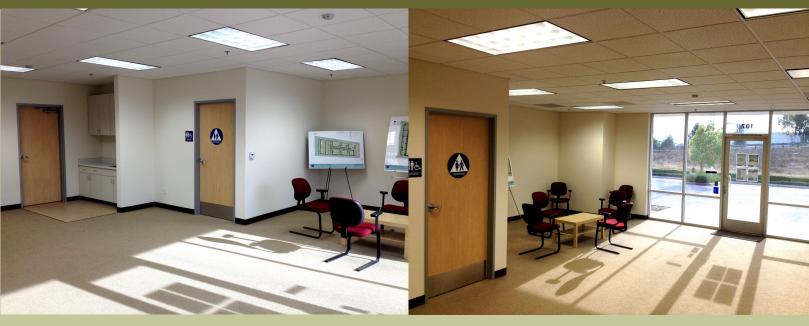

## OFFICE SPACE FOR LEASE \$1.45/SF/MO MG 793 SQUARE FEET

# WATERMAN BUSINESS <u>CENTER</u>

Office Space For Lease 793 Square Feet

### **FEATURES:**

- Marquee Stacked Stone Entry with Building Signage Facing Waterman Ave
- High Image Professional Office Environment.
- Nightly Security Patrols.
- Home to Loma Linda University, Tetra Tech, ARC Document Solutions, KCI Medical, Farmers Insurance and Dentist James Jesse.
- Less than one mile to Loma Linda Medical Center
- Up to 4 per 1,000 SF Parking Ratio.
   Parking directly in front of Unit.
- Loma Linda post office address may be used