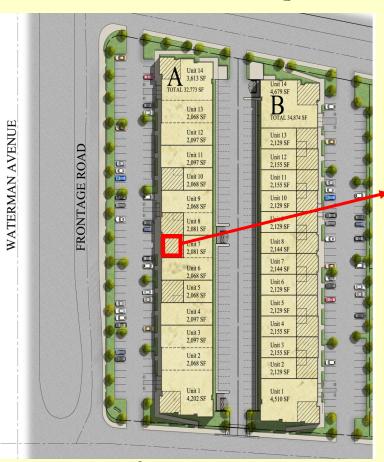

## WATERMAN BUSINESS CENTER

## OFFICE SPACE FOR LEASE \$1.45/SF/MO MG 793 SQUARE FEET

### 328 EAST COMMERCIAL ROAD, SUITE 107, SAN BERNARDINO





#### LOCATION:

- ♦ Located in Qualified Opportunity Zone
- ♦ 1/4 mile to/from Interstate 10. One mile to/from I-215
- ♦ Close to plentiful Hospitality Lane Amenities
- Loma Linda or San Bernardino Post Office Address
- Less than one mile to Loma Linda University Medical Center
- FIOS fiber optic internet services available
- ♦ High Quality Professional Tenant Base





Seventh Street Development Scott Thoele (CA DRE# 00712961) Craig Furniss (CA DRE#01057073)

# WATERMAN BUSINESS <u>CENTER</u>

Office Space For Lease 793 Square Feet

## INDUSTRIAL ROAD



COMMERCIAL ROAD





### **FEATURES:**

- Marquee Stacked Stone Entry with Building Signage Facing Waterman Ave
- High Image Professional Office Environment.
- Nightly Security Patrols.
- Home to Loma Linda University, Tetra Tech, ARC Document Solutions, KCI Medical, Farmers Insurance and Dentist James Jesse.
- Less than one mile to Loma Linda Medical Center
- Up to 4 per 1,000 SF Parking Ratio.
   Parking directly in front of Unit.
- Loma Linda post office address may be used

## SAN BERNARDINO'S HIGHEST QUALITY BUSINESS PARK

Seventh Street Development Scott Thoele (CA DRE# 00712961) Craig Furniss (CA DRE#01057073) (562) 427-7771