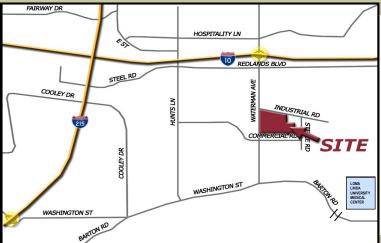

#### LOCATION:

- ♦ Located in Qualified Opportunity Zone
- ♦ 1/4 mile to/from Interstate 10. One mile to/from I-215
- ♦ Close to plentiful Hospitality Lane Amenities
- Loma Linda or San Bernardino Post Office Address
- Less than one mile to Loma Linda University Medical Center
- FIOS fiber optic internet services available
- ♦ High Quality Professional Tenant Base

## INDUSTRIAL ROAD

COMMERCIAL ROAD