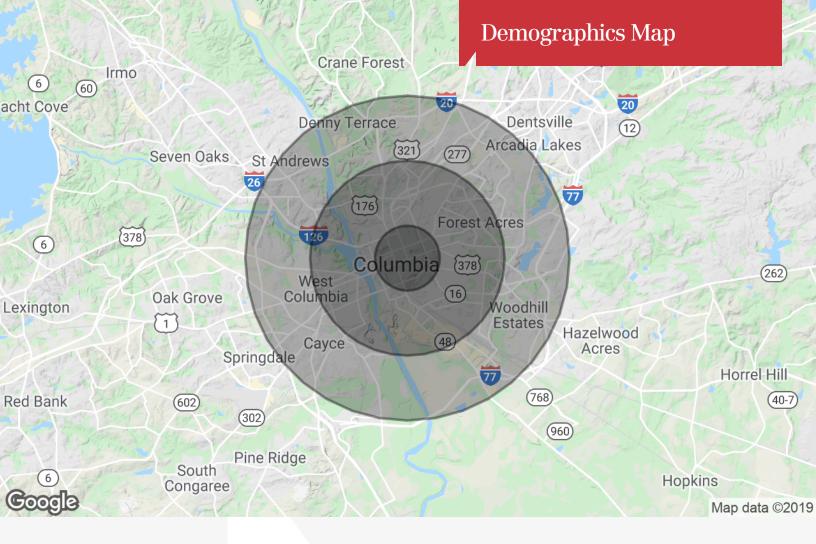

| 3            | -      |       | ,                 |  |  |
|--------------|--------|-------|-------------------|--|--|
| DEMOGRAPHICS |        |       |                   |  |  |
| Stats        | Popula | ation | Avg. HH<br>Income |  |  |
| 1 Mile       | 10,2   | 55    | \$44,223          |  |  |
| 3 Miles      | 77,3   | 67    | \$50,245          |  |  |

#### Ryan Causey

O: 803 744 9836 rcausey@naicolumbia.com

807 Gervais Street, Suite 200 Columbia, SC 29201 803 254 0100 tel naicolumbia.com

| Population                           | 1 Mile          | 3 Miles           | 5 Miles           |  |
|--------------------------------------|-----------------|-------------------|-------------------|--|
| TOTAL POPULATION                     | 10,255          | 77,367            | 164,548           |  |
| MEDIAN AGE                           | 23.9            | 30.8              | 33.5              |  |
| MEDIAN AGE (MALE)                    | 24.2            | 29.4              | 31.9              |  |
| MEDIAN AGE (FEMALE)                  | 24.7            | 33.0              | 35.5              |  |
|                                      |                 |                   |                   |  |
|                                      |                 |                   |                   |  |
| Households & Income                  | 1 Mile          | 3 Miles           | 5 Miles           |  |
| Households & Income TOTAL HOUSEHOLDS | 1 Mile<br>3,692 | 3 Miles<br>32,505 | 5 Miles<br>71,114 |  |
|                                      |                 |                   |                   |  |
| TOTAL HOUSEHOLDS                     | 3,692           | 32,505            | 71,114            |  |
| TOTAL HOUSEHOLDS # OF PERSONS PER HH | 3,692<br>2.8    | 32,505<br>2.4     | 71,114<br>2.3     |  |

<sup>\*</sup> Demographic data derived from 2010 US Census