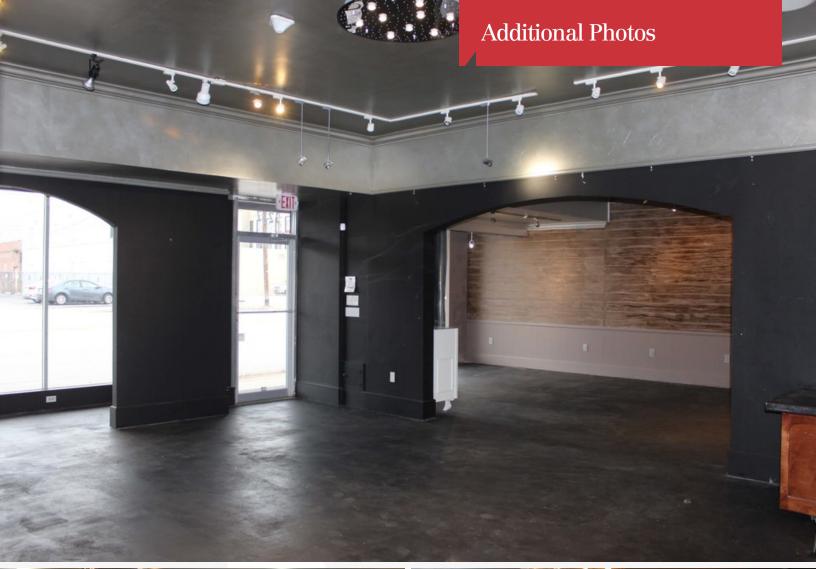

# **Property Highlights**

- 2,400 SF office building for lease
- Recently renovated open floor plan
- Additional storage space in the basement
- Existing parking in the rear of the building (5 spaces)
- \$18.00/SF Full Service Gross

## **Property Description**

Located at the corner of Bull Street and Gervais Street