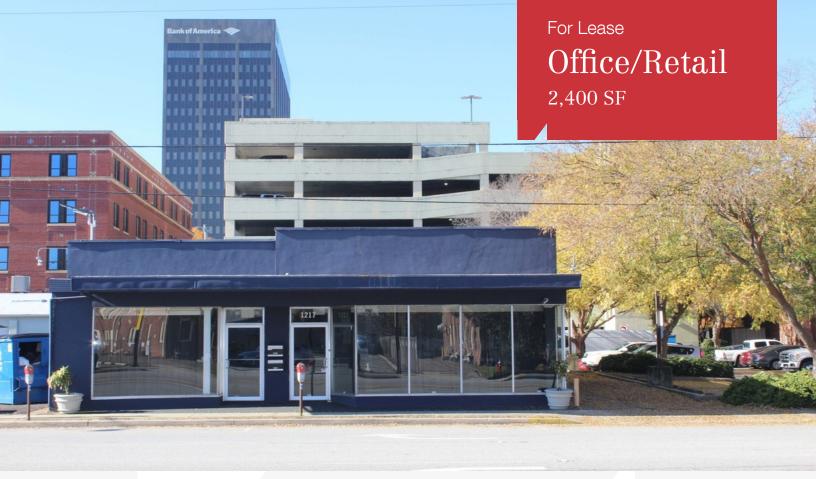

# 1217 Bull Street

Columbia, South Carolina 29201

# **Property Highlights**

- 2,400 SF office building for lease
- Recently renovated open floor plan
- Additional storage space in the basement
- Existing parking in the rear of the building (5 spaces)
- \$18.00/SF Full Service Gross

## **Property Description**

Located at the corner of Bull Street and Gervais Street