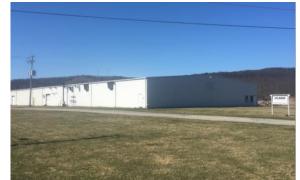

## **Property Highlights**

- 25,000sf metal industrial building with 5 at grade doors and 2 loading docks, 800amp/440volt/3phase electric, currently used for metal fabrication/assembly.
- Site has unlimited potential for any manufacturing/warehouse/production operation.
- Large 12.12 acre parcel allows for truck and employee parking and future expansion.
- This property is a rare find in the surrounding area and is a great opportunity.

## **Location Information:**

• Located short drive from I-86/I-390 and just of Route 54 which runs from Bath to Hammondsport and the Finger Lakes.

| DETAILS   |                   |
|-----------|-------------------|
| AVAILABLE | 25,000 SF         |
| LOT SIZE  | 12.12 acres       |
| TAX ID    | 144.00-02-005.123 |