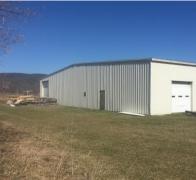

## **Property Highlights**

- 25,000sf metal industrial building with 5 at grade doors and 2 loading docks, 800amp/440volt/3phase electric, currently used for metal fabrication/assembly.
- Site has unlimited potential for any manufacturing/warehouse/production operation.
- Large 12.12 acre parcel allows for truck and employee parking and future expansion.
- This property is a rare find in the surrounding area and is a great opportunity.

## **Location Information:**

• Located short drive from I-86/I-390 and just of Route 54 which runs from Bath to Hammondsport and the Finger Lakes.

| DETAILS   |                   |
|-----------|-------------------|
| AVAILABLE | 25,000 SF         |
| LOT SIZE  | 12.12 acres       |
| TAX ID    | 144.00-02-005.123 |