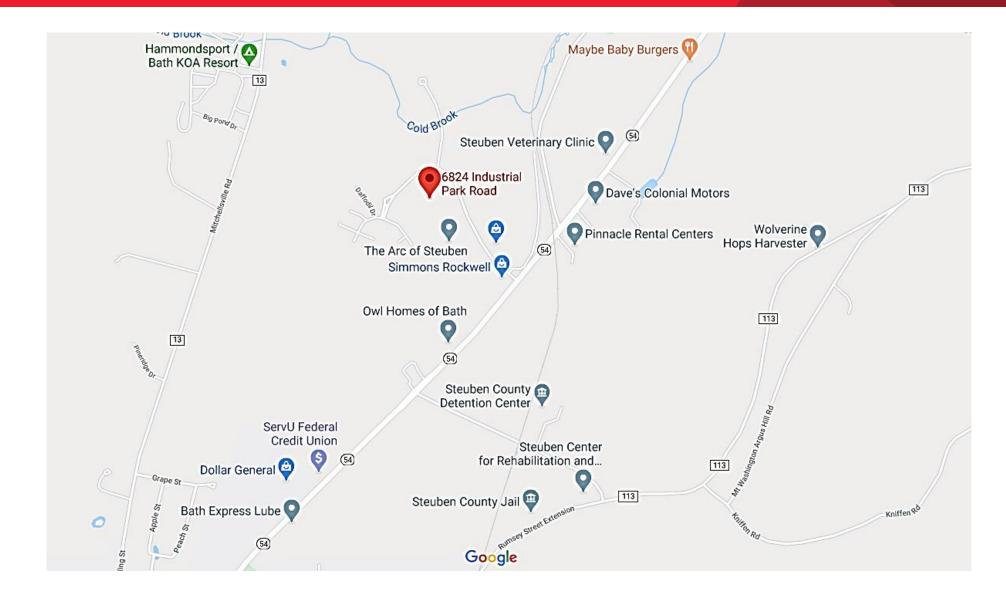

## **Location Information:**

• Located short drive from I-86/I-390 and just of Route 54 which runs from Bath to Hammondsport and the Finger Lakes.

| DETAILS   |                   |
|-----------|-------------------|
| AVAILABLE | 25,000 SF         |
| LOT SIZE  | 12.12 acres       |
| TAX ID    | 144.00-02-005.123 |