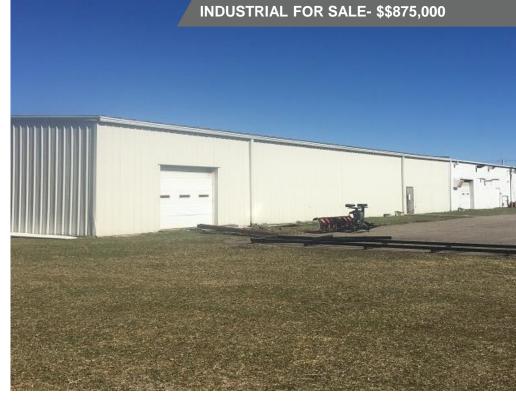

## **Property Highlights**

- 25,000sf metal industrial building with 5 at grade doors and 2 loading docks, 800amp/440volt/3phase electric, currently used for metal fabrication/assembly.
- Site has unlimited potential for any manufacturing/warehouse/production operation.
- Large 12.12 acre parcel allows for truck and employee parking and future expansion.
- This property is a rare find in the surrounding area and is a great opportunity.

## **Location Information:**

• Located short drive from I-86/I-390 and just of Route 54 which runs from Bath to Hammondsport and the Finger Lakes.

| DETAILS   |                   |
|-----------|-------------------|
| AVAILABLE | 25,000 SF         |
| LOT SIZE  | 12.12 acres       |
| TAX ID    | 144.00-02-005.123 |