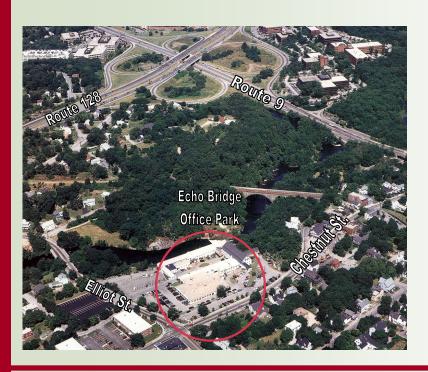

## ECHO BRIDGE OFFICE PARK

**375 - 395 ELLIOT STREET** NEWTON UPPER FALLS, MA

**Attractive &** unique office setting, in a prime location

This renovated historic mill building is strategically located in the southeast corner of the intersection of Rte. 9 and Rte. 128 (I-95), overlooking the Charles River, by the Newton/Wellesley town line. It offers attractive office space in a prime location at reasonable rates.