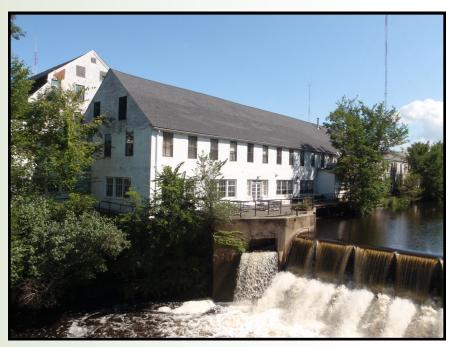

## ECHO BRIDGE OFFICE PARK

**375 - 395 ELLIOT STREET** NEWTON UPPER FALLS, MA

**Attractive &** unique office setting, in a prime location

This renovated historic mill building is strategically located in the southeast corner of the intersection of Rte. 9 and Rte. 128 (I-95), overlooking the Charles River, by the Newton/Wellesley town line. It offers attractive office space in a prime location at reasonable rates.

## Echo Bridge Office Park, Newton Upper Falls, MA

- Office Park Overlooks Charles River
- Centrally Located
- Locally based Landlord with 35 years experience, that offers quality customer service.
- Unique office setting that makes for a pleasant working environment.
- Abundant parking
- Quick and easy access to Rte. 128 & the Mass Pike