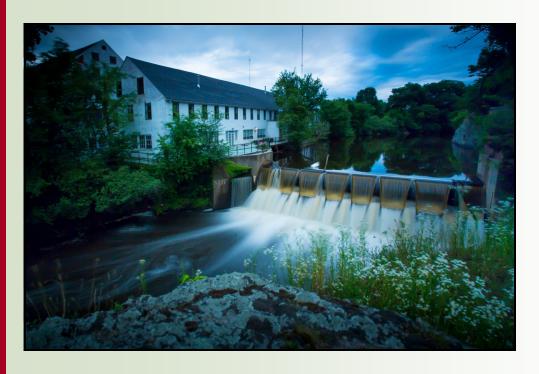

## ECHO BRIDGE OFFICE PARK

**375 - 395 ELLIOT STREET** NEWTON UPPER FALLS, MA

**Attractive &** unique office setting, in a prime location

This renovated historic mill building is strategically located in the southeast corner of the intersection of Rte. 9 and Rte. 128 (I-95), overlooking the Charles River, by the Newton/Wellesley town line. It offers attractive office space in a prime location at reasonable rates.