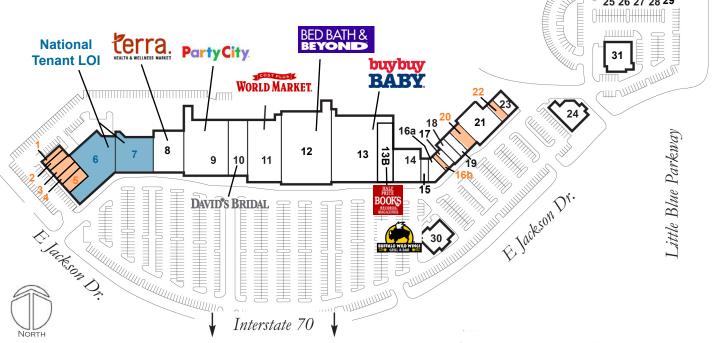

#### The Pavilion at Hartman's Heritage Site Plan

| Vacancies: |          |
|------------|----------|
| Unit       | Size     |
| 1          | 1,517 SF |
| 2          | 1,399 SF |
| 3          | 1,742 SF |
| 4          | 1,376 SF |
| 5          | 2,626 SF |
| 16b        | 1,141 SF |
| 20         | 3,200 SF |

1,418 SF

22

#### Alternate SF Options:

| Unit | Size                                                                             |  |
|------|----------------------------------------------------------------------------------|--|
| 1-5  | 3,000 SF<br>4,000 SF<br>4,500 SF<br>5,500 SF<br>6,000 SF<br>7,000 SF<br>8,650 SF |  |

25 26 27 28 29

For more information:

Carl LaSala

+1 913 956 5805 carl@nai-heartland.com Chad LaSala +1 913 956 5813 chad@nai-heartland.com