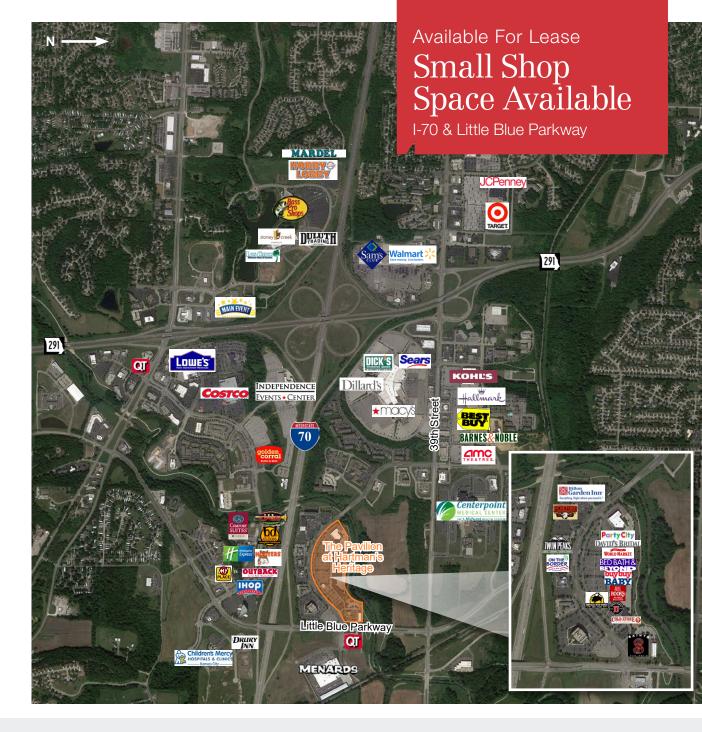

## **Property Features**

- Excellent interstate visibility and access
- Over 115,000 cars per day in traffic counts
- Highway signage available
- Suites from 1,141 SF to 8,600 SF available
- Aggressive lease terms offered during first year of ownership
- New Ownership with capital & flexibility to lease space
- Join: